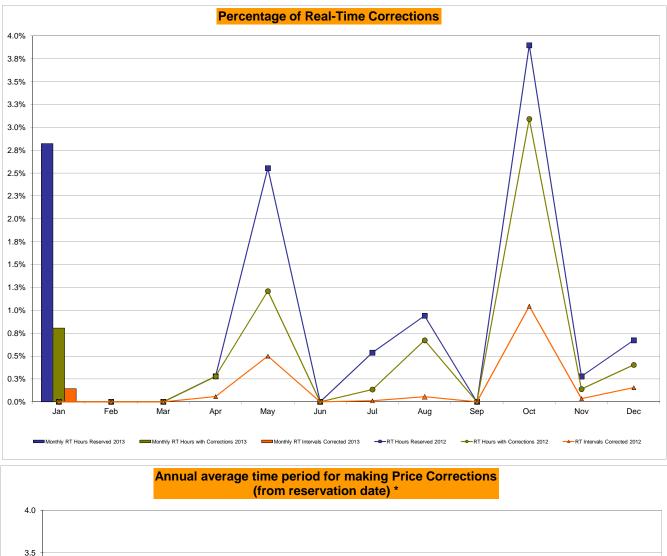

<br>0.00%<br>0.09%<br>0<br>720<br>0.00%<br>0.48%<br>0.00<br>0.83       | 1<br>744<br>0.13%<br>0.23%<br>1<br>9,100<br>0.01%<br>0.08%<br>4<br>744<br>0.54%<br>0.49%<br>0.00<br>0.71       | 5<br>744<br>0.67%<br>0.29%<br>5<br>9,044<br>0.06%<br>0.08%<br>7<br>7<br>744<br>0.94%<br>0.55%<br>0.40<br>0.58  | 0<br>720<br>0.00%<br>0.26%<br>0<br>8,724<br>0.00%<br>0.07%<br>0<br>720<br>0.00%<br>0.49%<br>0.00<br>0.58       | 23<br>744<br>3.09%<br>0.55%<br>94<br>8,987<br>1.05%<br>0.17%<br>29<br>744<br>3.90%<br>0.83%<br>0.40<br>0.53       | 1<br>721<br>0.14%<br>0.51%<br>3<br>8,856<br>0.03%<br>0.16%<br>2<br>721<br>0.28%<br>0.78%<br>2.00<br>0.61       | 3<br>744<br>0.40%<br>0.50%<br>14<br>9,036<br>0.15%<br>0.15%<br>0.16%<br>5<br>744<br>0.67%<br>0.77%<br>2.00<br>0.68 |

\* Calendar days from reservation date.





\* Calendar days from reservation date.

Market Mitigation and Analysis Prepared: 2/8/2013 8:42 AM



Market Mitigation and Analysis Prepared: 2/1/2013 3:03 PM



Market Mitigation and Analysis Prepared: 2/1/2013 3:06 PM

#### Virtual Load and Supply Zonal Statistics (Average MWh/day) - 2013

|         |                  | Virtual L | oad Bid   | Virtual Su | upply Bid |        |                  | Virtual L | oad Bid   | Virtual Su | upply Bid |        |                  | Virtual L | _oad Bid  | Virtual Su | pply Bid  |
|---------|------------------|-----------|-----------|------------|-----------|--------|------------------|-----------|-----------|------------|-----------|--------|------------------|-----------|-----------|------------|-----------|
|         |                  |