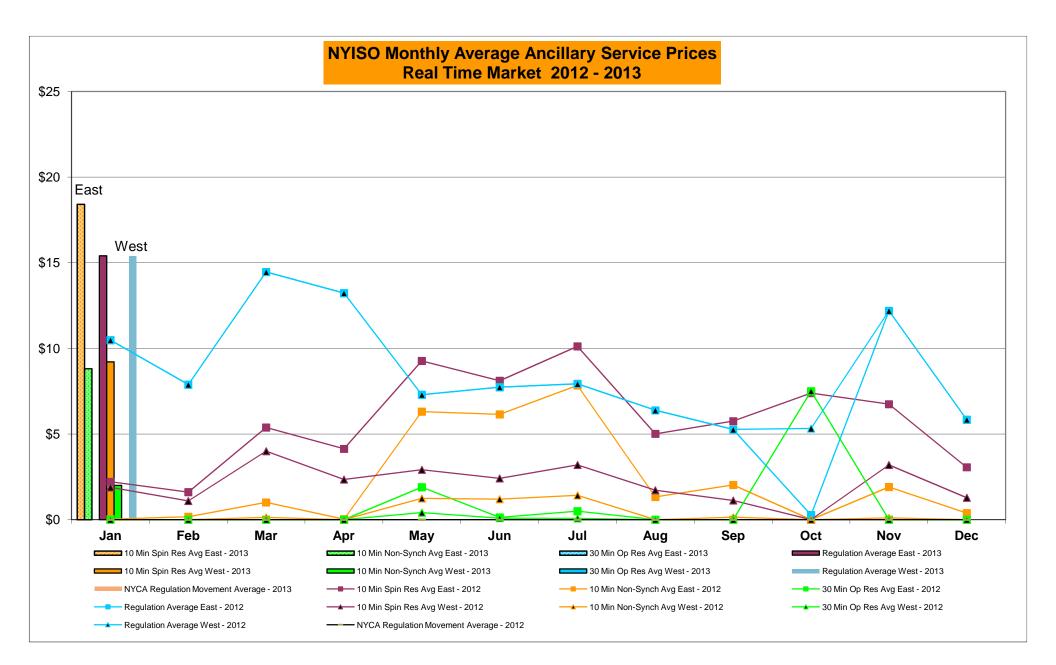

### Market Performance Highlights for January 2013

- LBMP for January is \$79.73/MWh, significantly higher than \$44.68/MWh in December 2012 and \$44.00/MWh in January 2012.
  - Day Ahead and Real Time Load Weighted LBMPs are higher compared to December 2012.
- January 2013 average monthly cost of \$82.18/MWh is a marked increase from \$46.75/MWh in January 2012.
- Average daily sendout is 453GWh/day in January; higher than 434GWh/day in December 2012 and 443 GWh/day in January 2012.
- Natural gas prices were dramatically higher compared to the previous month, and distillate prices were also higher.
  - Natural Gas (Transco Z6 NY) was \$9.98/MMBtu, 109% higher than \$4.77/MMBtu in December. The increases were driven by price spikes of up to \$37/MMBtu.
  - Jet Kerosene Gulf Coast was \$22.82/MMBtu, up from \$21.82/MMBtu in December.
  - Ultra Low Sulfur No.2 Diesel NY Harbor was \$22.14/MMBtu, up from \$21.95/MMBtu in December.
- Uplift per MWh is higher compared to the previous month.
  - Uplift (not including NYISO cost of operations) is \$0.08/MWh, higher than (\$0.13)/MWh in December.
    - The Local Reliability Share is \$0.41/MWh, higher than \$0.29 in December.
    - The Statewide Share is (\$0.33)/MWh, higher than (\$0.43)/MWh in December.
  - TSA \$ per NYC MWh is \$0.00/MWh.
  - Total uplift costs (Schedule 1 components including NYISO Cost of Operations) are higher than December.