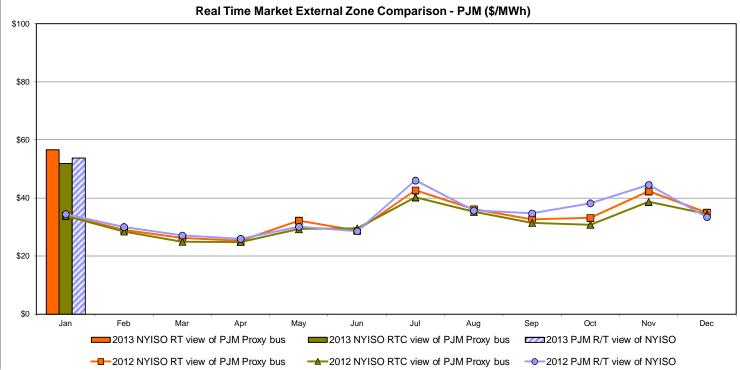

100.82               | 87.71                 | 98.83                | 82.10                | 47.94                       |
| Standard Deviation | 55.56           | 69.13                      | 69.19                              | 64.70  | 80.94          | 106.30               | 87.85                 | 104.35               | 107.82               | 70.28                       |

\* Straight LBMP averages



Market Mitigation and Analysis Prepared: 2/8/2013 9:21 AM



Market Mitigation and Analysis Prepared:2/8/2013 9:32 AM



Market Mitigation and Analysis Prepared:2/8/2013 9:32 AM



Market Mitigation and Analysis Prepared:2/8/2013 9:30 AM







Market Mitigation and Analysis Prepared:2/4/2013 11:18 AM

#### **External Comparison ISO-New England**





#### **External Comparison PJM**





#### **External Comparison Ontario IESO**



Notes: Exchange factor used for January 2013 was 1.008 to US \$ HOEP: Hourly Ontario Energy Price Pre-Dispatch: Projected Energy Price



#### External Controllable Line: Cross Sound Cable (New England)



Note:

ISO-NE Forecast is an advisory posting @ 18:00 day before.

The DAM and R/T prices at the Shorham 13899 interface are used for ISO-NE.

The DAM and R/T prices at the CSC interface are used for NYISO.



#### External Controllable Line: Northport - Norwalk (New England)

\$80 \$60 \$40 \$20 \$0 Jan Feb Mar Apr May Jun Jul Aug Sep Oct Nov Dec 2013 NYISO RT view of Northport 2013 NYISO RTC view of Northport 2013 ISO-NE R/T view of Norhtport - 2012 NYISO RTC view of Northport -O-2012 ISO-NE R/T view of Norhtport

#### Note:

ISO-NE Foreca