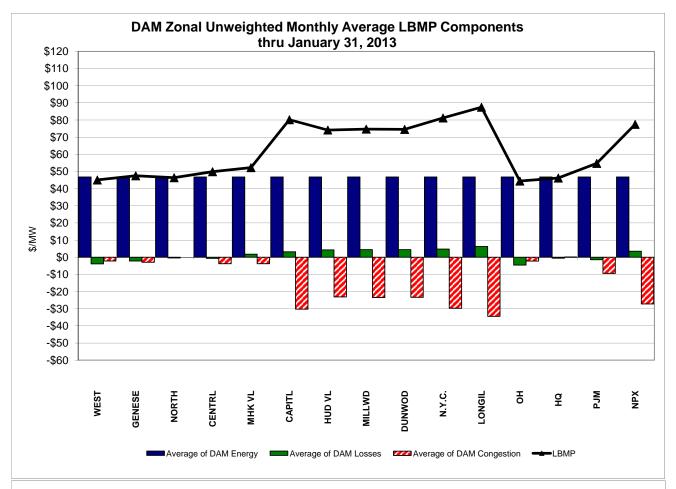

#### January 2013 Zonal LBMP Statistics for NYISO (\$/MWh)

|                    | WEST<br><u>Zone A</u> | GENESEE<br>Zone B | NORTH<br><u>Zone D</u> | CENTRAL<br>Zone C | MOHAWK<br>VALLEY<br><u>Zone E</u> | CAPITAL<br>Zone F | HUDSON<br>VALLEY<br><u>Zone G</u> | MILLWOOD<br><u>Zone H</u> | DUNWOODIE<br><u>Zone I</u> | NEW YORK<br>CITY<br><u>Zone J</u> | LONG<br>ISLAND<br><u>Zone K</u> |
|--------------------|-----------------------|-------------------|------------------------|-------------------|-----------------------------------|-------------------|-----------------------------------|---------------------------|----------------------------|-----------------------------------|---------------------------------|
| DAY AHEAD LBMP     | 45.00                 | 47.40             | 40.00                  | 40.00             | 50.05                             | 00.40             | 74.44                             | 74.70                     | 74.50                      | 04.00                             | 07.47                           |
| Unweighted Price * | 45.06                 | 47.48             | 46.36                  | 49.86             | 52.25                             | 80.19             | 74.14                             | 74.70                     | 74.53                      | 81.20                             | 87.47                           |
| Standard Deviation | 30.72                 | 37.79             | 41.88                  | 38.92             | 41.89                             | 51.29             | 48.17                             | 48.60                     | 48.50                      | 57.16                             | 60.36                           |
| RTC LBMP           |                       |                   |                        |                   |                                   |                   |                                   |                           |                            |                                   |                                 |
| Unweighted Price * | 46.76                 | 49.42             | 46.60                  | 51.86             | 54.60                             | 83.74             | 76.53                             | 77.05                     | 76.80                      | 87.00                             | 101.72                          |
| Standard Deviation | 59.71                 | 69.10             | 73.94                  | 71.12             | 75.85                             | 108.31            | 94.74                             | 95.52                     | 94.96                      | 111.83                            | 118.55                          |
| REAL TIME LBMP     |                       |                   |                        |                   |                                   |                   |                                   |                           |                            |                                   |                                 |
| Unweighted Price * | 46.81                 | 49.34             | 46.19                  | 51.77             | 54.41                             | 84.69             | 77.10                             | 77.65                     | 77.44                      | 91.21                             | 111.75                          |
| Standard Deviation | 54.12                 | 65.25             | 69.97                  | 66.71             | 71.15                             | 93.65             | 83.01                             | 83.62                     | 83.21                      | 111.94                            | 134.44                          |
| Standard Deviation | 04.12                 | 00.20             | 00.07                  | 00.71             | 71.10                             | 55.05             | 00.01                             | 00.02                     | 00.21                      | 111.54                            | 101.11                          |