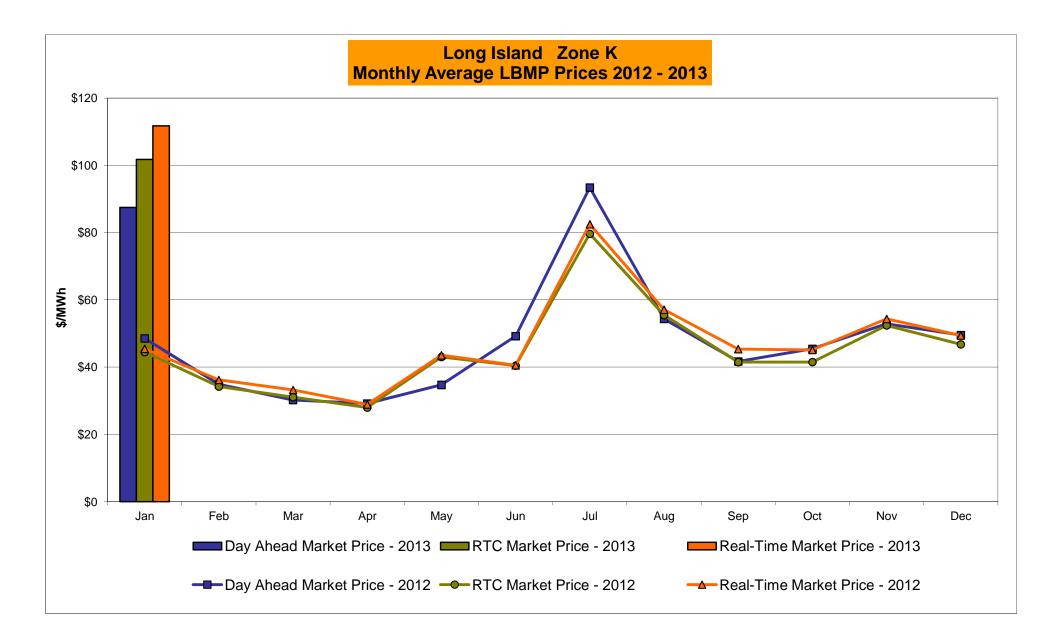

#### January 2013 Zonal LBMP Statistics for NYISO (\$/MWh)

|                    | WEST<br><u>Zone A</u> | GENESEE<br>Zone B | NORTH<br><u>Zone D</u> | CENTRAL<br>Zone C | MOHAWK<br>VALLEY<br><u>Zone E</u> | CAPITAL<br>Zone F | HUDSON<br>VALLEY<br><u>Zone G</u> | MILLWOOD<br><u>Zone H</u> | DUNWOODIE<br><u>Zone I</u> | NEW YORK<br>CITY<br><u>Zone J</u> | LONG<br>ISLAND<br><u>Zone K</u> |
|--------------------|-----------------------|-------------------|------------------------|-------------------|-----------------------------------|-------------------|-----------------------------------|---------------------------|----------------------------|-----------------------------------|---------------------------------|
| DAY AHEAD LBMP     | 45.00                 | 47.40             | 40.00                  | 40.00             | 50.05                             | 00.40             | 74.44                             | 74.70                     | 74.50                      | 04.00                             | 07.47                           |
| Unweighted Price * | 45.06                 | 47.48             | 46.36                  | 49.86             | 52.25                             | 80.19             | 74.14                             | 74.70                     | 74.53                      | 81.20                             | 87.47                           |
| Standard Deviation | 30.72                 | 37.79             | 41.88                  | 38.92             | 41.89                             | 51.29             | 48.17                             | 48.60                     | 48.50                      | 57.16                             | 60.36                           |
| RTC LBMP           |                       |                   |                        |                   |                                   |                   |                                   |                           |                            |                                   |                                 |
| Unweighted Price * | 46.76                 | 49.42             | 46.60                  | 51.86             | 54.60                             | 83.74             | 76.53                             | 77.05                     | 76.80                      | 87.00                             | 101.72                          |
| Standard Deviation | 59.71                 | 69.10             | 73.94                  | 71.12             | 75.85                             | 108.31            | 94.74                             | 95.52                     | 94.96                      | 111.83                            | 118.55                          |
| REAL TIME LBMP     |                       |                   |                        |                   |                                   |                   |                                   |                           |                            |                                   |                                 |
| Unweighted Price * | 46.81                 | 49.34             | 46.19                  | 51.77             | 54.41                             | 84.69             | 77.10                             | 77.65                     | 77.44                      | 91.21                             | 111.75                          |
| Standard Deviation | 54.12                 | 65.25             | 69.97                  | 66.71             | 71.15                             | 93.65             | 83.01                             | 83.62                     | 83.21                      | 111.94                            | 134.44                          |
| Standard Deviation | 04.12                 | 00.20             | 00.07                  | 00.71             | 71.10                             | 55.05             | 00.01                             | 00.02                     | 00.21                      | 111.54                            | 101.11                          |