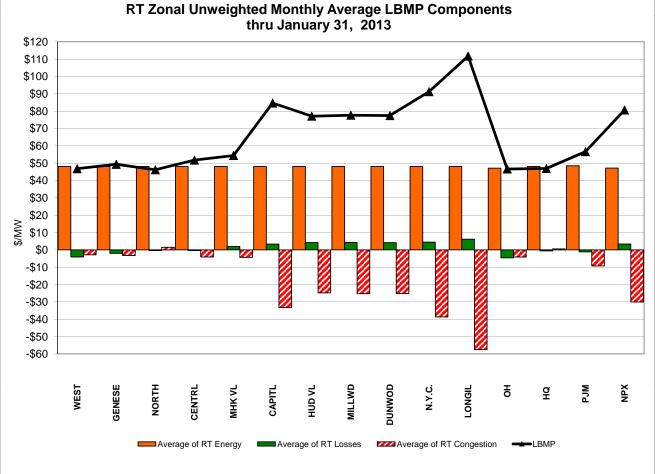

#### January 2013 Zonal LBMP Statistics for NYISO (\$/MWh)

|                    | WEST<br><u>Zone A</u> | GENESEE<br>Zone B | NORTH<br><u>Zone D</u> | CENTRAL<br>Zone C | MOHAWK<br>VALLEY<br><u>Zone E</u> | CAPITAL<br>Zone F | HUDSON<br>VALLEY<br><u>Zone G</u> | MILLWOOD<br><u>Zone H</u> | DUNWOODIE<br><u>Zone I</u> | NEW YORK<br>CITY<br><u>Zone J</u> | LONG<br>ISLAND<br><u>Zone K</u> |
|--------------------|-----------------------|-------------------|------------------------|-------------------|-----------------------------------|-------------------|-----------------------------------|---------------------------|----------------------------|-----------------------------------|---------------------------------|
| DAY AHEAD LBMP     | 45.00                 | 47.40             | 40.00                  | 40.00             | 50.05                             | 00.40             | 74.44                             | 74.70                     | 74.50                      | 04.00                             | 07.47                           |
| Unweighted Price * | 45.06                 | 47.48             | 46.36                  | 49.86             | 52.25                             | 80.19             | 74.14                             | 74.70                     | 74.53                      | 81.20                             | 87.47                           |
| Standard Deviation | 30.72                 | 37.79             | 41.88                  | 38.92             | 41.89                             | 51.29             | 48.17                             | 48.60                     | 48.50                      | 57.16                             | 60.36                           |
| RTC LBMP           |                       |                   |                        |                   |                                   |                   |                                   |                           |                            |                                   |                                 |
| Unweighted Price * | 46.76                 | 49.42             | 46.60                  | 51.86             | 54.60                             | 83.74             | 76.53                             | 77.05                     | 76.80                      | 87.00                             | 101.72                          |
| Standard Deviation | 59.71                 | 69.10             | 73.94                  | 71.12             | 75.85                             | 108.31            | 94.74                             | 95.52                     | 94.96                      | 111.83                            | 118.55                          |
| REAL TIME LBMP     |                       |                   |                        |                   |                                   |                   |                                   |                           |                            |                                   |                                 |
| Unweighted Price * | 46.81                 | 49.34             | 46.19                  | 51.77             | 54.41                             | 84.69             | 77.10                             | 77.65                     | 77.44                      | 91.21                             | 111.75                          |
| Standard Deviation | 54.12                 | 65.25             | 69.97                  | 66.71             | 71.15                             | 93.65             | 83.01                             | 83.62                     | 83.21                      | 111.94                            | 134.44                          |
| Standard Deviation | 04.12                 | 00.20             | 00.07                  | 00.71             | 71.10                             | 55.05             | 00.01                             | 00.02                     | 00.21                      | 111.54                            | 101.11                          |