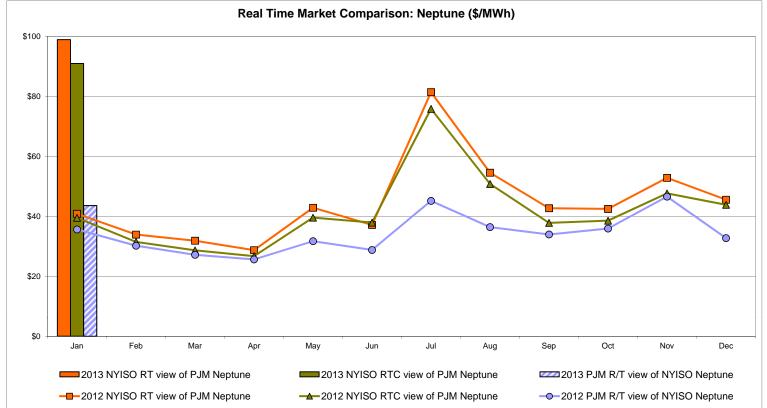

w England)



Note:

ISO-NE Forecast is an advisory posting @ 18:00 day before.

The DAM and R/T prices at the Shorham 13899 interface are used for ISO-NE.

The DAM and R/T prices at the CSC interface are used for NYISO.



#### External Controllable Line: Northport - Norwalk (New England)

\$80 \$60 \$40 \$20 \$0 Jan Feb Mar Apr May Jun Jul Aug Sep Oct Nov Dec 2013 NYISO RT view of Northport 2013 NYISO RTC view of Northport 2013 ISO-NE R/T view of Norhtport - 2012 NYISO RTC view of Northport -O-2012 ISO-NE R/T view of Norhtport

#### Note:

ISO-NE Forecast is an advisory posting @ 18:00 day before.

The DAM and R/T prices at the Northport 138 interface are used for ISO-NE.

The DAM and R/T prices at the 1385 interface are used for NYISO.



#### External Controllable Line: Neptune (PJM)



#### **External Comparison Hydro-Quebec**





Note:

Hydro-Quebec Prices are unavailable.

#### External Controllable Line: Linden VFT (PJM)



#### **NYISO Real Time Price Correction Statistics**

| <u>2013</u>