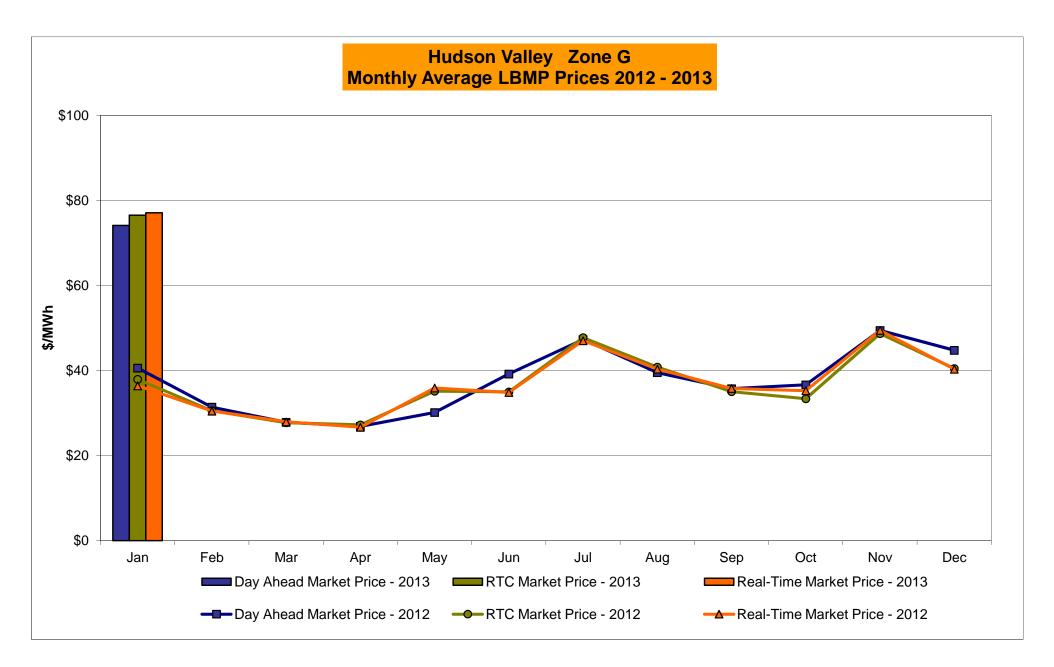

#### January 2013 Zonal LBMP Statistics for NYISO (\$/MWh)

|                    | WEST<br><u>Zone A</u> | GENESEE<br>Zone B | NORTH<br><u>Zone D</u> | CENTRAL<br>Zone C | MOHAWK<br>VALLEY<br><u>Zone E</u> | CAPITAL<br>Zone F | HUDSON<br>VALLEY<br><u>Zone G</u> | MILLWOOD<br><u>Zone H</u> | DUNWOODIE<br><u>Zone I</u> | NEW YORK<br>CITY<br><u>Zone J</u> | LONG<br>ISLAND<br><u>Zone K</u> |
|--------------------|-----------------------|-------------------|------------------------|-------------------|-----------------------------------|-------------------|-----------------------------------|---------------------------|----------------------------|-----------------------------------|---------------------------------|
| DAY AHEAD LBMP     | 45.00                 | 47.40             | 40.00                  | 40.00             | 50.05                             | 00.40             | 74.44                             | 74.70                     | 74.50                      | 04.00                             | 07.47                           |
| Unweighted Price * | 45.06                 | 47.48             | 46.36                  | 49.86             | 52.25                             | 80.19             | 74.14                             | 74.70                     | 74.53                      | 81.20                             | 87.47                           |
| Standard Deviation | 30.72                 | 37.79             | 41.88                  | 38.92             | 41.89                             | 51.29             | 48.17                             | 48.60                     | 48.50                      | 57.16                             | 60.36                           |
| RTC LBMP           |                       |                   |                        |                   |                                   |                   |                                   |                           |                            |                                   |                                 |
| Unweighted Price * | 46.76                 | 49.42             | 46.60                  | 51.86             | 54.60                             | 83.74             | 76.53                             | 77.05                     | 76.80                      | 87.00                             | 101.72                          |
| Standard Deviation | 59.71                 | 69.10             | 73.94                  | 71.12             | 75.85                             | 108.31            | 94.74                             | 95.52                     | 94.96                      | 111.83                            | 118.55                          |
| REAL TIME LBMP     |                       |                   |                        |                   |                                   |                   |                                   |                           |                            |                                   |                                 |
| Unweighted Price * | 46.81                 | 49.34             | 46.19                  | 51.77             | 54.41                             | 84.69             | 77.10                             | 77.65                     | 77.44                      | 91.21                             | 111.75                          |
| Standard Deviation | 54.12                 | 65.25             | 69.97                  | 66.71             | 71.15                             | 93.65             | 83.01                             | 83.62                     | 83.21                      | 111.94                            | 134.44                          |
| Standard Deviation | 04.12                 | 00.20             | 00.07                  | 00.71             | 71.10                             | 55.05             | 00.01                             | 00.02                     | 00.21                      | 111.54                            | 101.11                          |