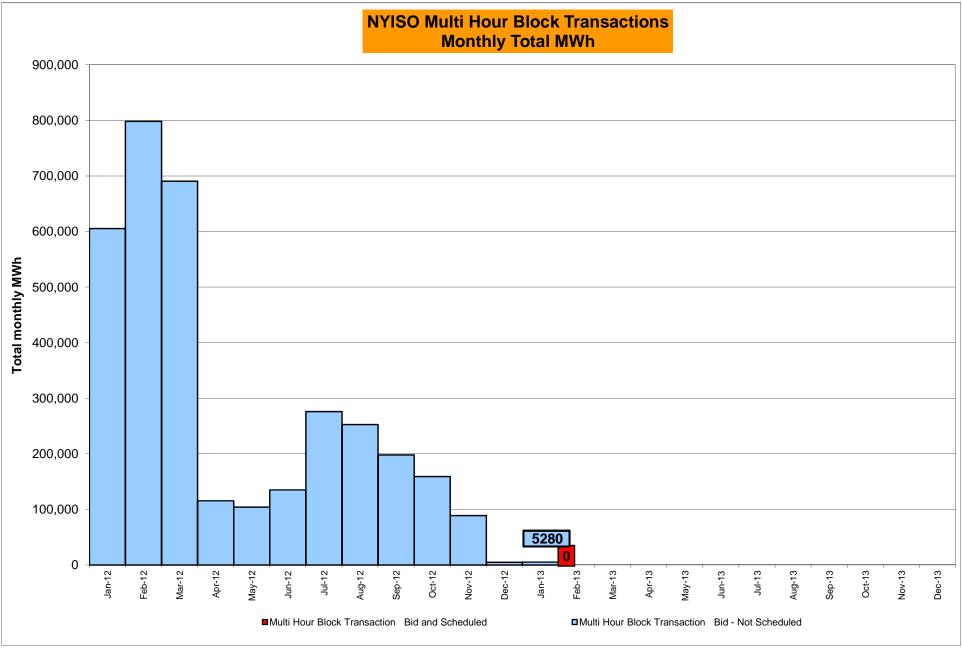

|           | _      | Aug-13           |           |           |            |           |
|         |                  |           | 1         |            |           | 1      | Sep-13           | 1         | 1         |            | 1         |        | Sep-13           |           | 1         |            |           |
|         | Sep-13           |           |           |            |           |        |                  |           |           |            |           |        |                  |           |           |            |           |
|         | Oct-13<br>Nov-13 |           |           |            |           |        | Oct-13<br>Nov-13 |           |           |            |           |        | Oct-13<br>Nov-13 |           |           |            |           |



Market Mitigation and Analysis Prepared: 2/4/2013 11:50 AM







|                                      | 1              | NYISO Mark      | ets Ancillar          | y Services            | Statistics           | - Unweight | ed Price (\$         | <u>/MWH)</u>         |                      |                      |                       |                      |
|--------------------------------------|----------------|-----------------|-----------------------|-----------------------|----------------------|------------|----------------------|----------------------|----------------------|----------------------|-----------------------|----------------------|
| 2013                                 | January        | February        | March                 | April                 | May