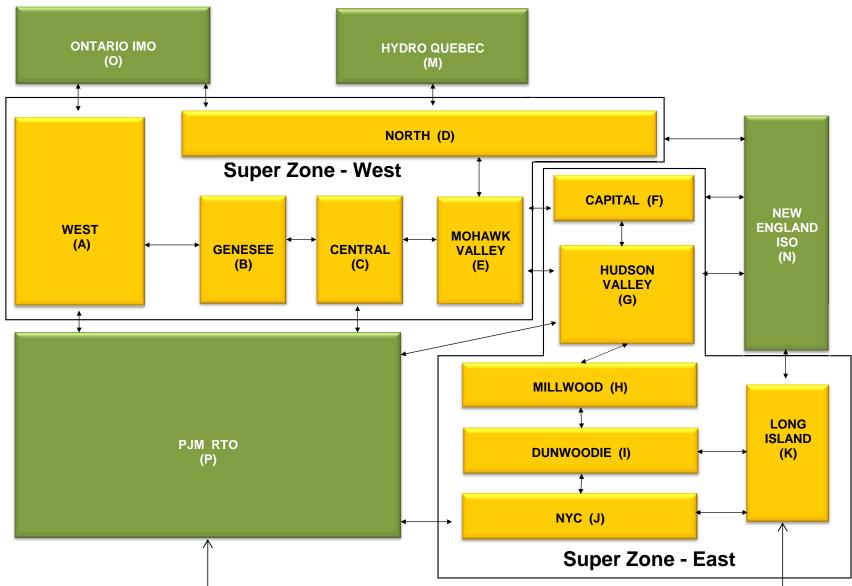

#### January 2013 Zonal LBMP Statistics for NYISO (\$/MWh)

|                    | WEST<br><u>Zone A</u> | GENESEE<br>Zone B | NORTH<br><u>Zone D</u> | CENTRAL<br>Zone C | MOHAWK<br>VALLEY<br><u>Zone E</u> | CAPITAL<br>Zone F | HUDSON<br>VALLEY<br><u>Zone G</u> | MILLWOOD<br><u>Zone H</u> | DUNWOODIE<br><u>Zone I</u> | NEW YORK<br>CITY<br><u>Zone J</u> | LONG<br>ISLAND<br><u>Zone K</u> |
|--------------------|-----------------------|-------------------|------------------------|-------------------|-----------------------------------|-------------------|-----------------------------------|---------------------------|----------------------------|-----------------------------------|---------------------------------|
| DAY AHEAD LBMP     | 45.00                 | 47.40             | 40.00                  | 40.00             | 50.05                             | 00.40             | 74.44                             | 74.70                     | 74.50                      | 04.00                             | 07.47                           |
| Unweighted Price * | 45.06                 | 47.48             | 46.36                  | 49.86             | 52.25                             | 80.19             | 74.14                             | 74.70                     | 74.53                      | 81.20                             | 87.47                           |
| Standard Deviation | 30.72                 | 37.79             | 41.88                  | 38.92             | 41.89                             | 51.29             | 48.17                             | 48.60                     | 48.50                      | 57.16                             | 60.36                           |
| RTC LBMP           |                       |                   |                        |                   |                                   |                   |                                   |                           |                            |                                   |                                 |
| Unweighted Price * | 46.76                 | 49.42             | 46.60                  | 51.86             | 54.60                             | 83.74             | 76.53                             | 77.05                     | 76.80                      | 87.00                             | 101.72                          |
| Standard Deviation | 59.71                 | 69.10             | 73.94                  | 71.12             | 75.85                             | 108.31            | 94.74                             | 95.52                     | 94.96                      | 111.83                            | 118.55                          |
| REAL TIME LBMP     |                       |                   |                        |                   |                                   |                   |                                   |                           |                            |                                   |                                 |
| Unweighted Price * | 46.81                 | 49.34             | 46.19                  | 51.77             | 54.41                             | 84.69             | 77.10                             | 77.65                     | 77.44                      | 91.21                             | 111.75                          |
| Standard Deviation | 54.12                 | 65.25             | 69.97                  | 66.71             | 71.15                             | 93.65             | 83.01                             | 83.62                     | 83.21                      | 111.94                            | 134.44                          |
| Standard Deviation | 04.12                 | 00.20             | 00.07                  | 00.71             | 71.10                             | 55.05             | 00.01                             | 00.02                     | 00.21                      | 111.54                            | 101.11                          |

|                    | ONTARIO<br>IESO | HYDRO<br>QUEBEC<br>(Wheel) | HYDRO<br>QUEBEC<br>(Import/Export) | PJM    | NEW<br>ENGLAND | CABLE                | NORTHPORT-<br>NORWALK | NEPTUNE              |                      | Dennison                    |
|--------------------|-----------------|----------------------------|------------------------------------|--------|----------------|----------------------|-----------------------|----------------------|----------------------|-----------------------------|
|                    | Zone O          | Zone M                     | Zone M                             | Zone P | Zone N         | Controllable<br>Line | Controllable<br>Line  | Controllable<br>Line | Controllable<br>Line | <u>Controllable</u><br>Line |
| DAY AHEAD LBMP     |                 |                            |                                    |        |                |                      |                       |                      |                      |                             |
| Unweighted Price * | 44.41           | 46.18                      | 45.83                              | 54.73  | 77.49          | 86.29                | 82.69                 | 85.88                | 74.04                | 45.87                       |
| Standard Deviation | 30.51           | 41.43                      | 41.54                              | 37.96  | 49.49          | 59.40                | 54.66                 | 59.14                | 50.89                | 41.80                       |
| RTC LBMP           |                 |                            |                                    |        |                |                      |                       |                      |                      |                             |
| Unweighted Price * | 42.57           | 44.02                      | 43.77                              | 51.91  | 73.49          | 92.26                | 91.70                 | 90.88                | 73.69                | 45.09                       |
| Standard Deviation | 45.53           | 55.90                      | 55.91                              | 52.68  | 69.96          | 90.28                | 89.98                 | 89.64                | 84.49                | 60.45                       |
| REAL TIME LBMP     |                 |                            |                                    |        |                |                      |                       |                      |                      |                             |
| Unweighted Price * | 46.65           | 46.92                      | 46.79                              | 56.61  | 80.65          | 100.82               | 87.71                 | 98.83                | 82.10                | 47.94                       |
| Standard Deviation | 55.56           | 69.13                      | 69.19                              | 64.70  | 80.94          | 106.30               | 87.85                 | 104.35               | 107.82               | 70.28                       |