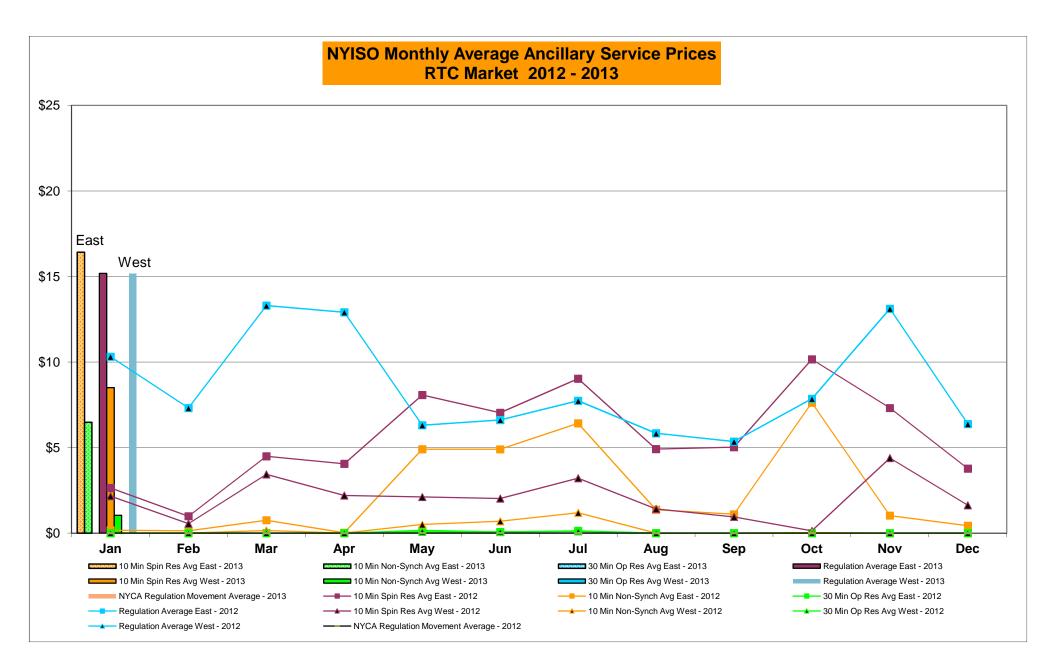

### Market Performance Highlights for January 2013

- LBMP for January is \$79.73/MWh, significantly higher than \$44.68/MWh in December 2012 and \$44.00/MWh in January 2012.
  - Day Ahead and Real Time Load Weighted LBMPs are higher compared to December 2012.
- January 2013 average monthly cost of \$82.18/MWh is a marked increase from \$46.75/MWh in January 2012.
- Average daily sendout is 453GWh/day in January; higher than 434GWh/day in December 2012 and 443 GWh/day in January 2012.
- Natural gas prices were dramatically higher compared to the previous month, and distillate prices were also higher.
  - Natural Gas (Transco Z6 NY) was \$9.98/MMBtu, 109% higher than \$4.77/MMBtu in December. The increases were driven by price spikes of up to \$37/MMBtu.
  - Jet Kerosene Gulf Coast was \$22.82/MMBtu, up from \$21.82/MMBtu in December.
  - Ultra Low Sulfur No.2 Diesel NY Harbor was \$22.14/MMBtu, up from \$21.95/MMBtu in December.
- Uplift per MWh is higher compared to the previous month.
  - Uplift (not including NYISO cost of operations) is \$0.08/MWh, higher than (\$0.13)/MWh in December.
    - The Local Reliability Share is \$0.41/MWh, higher than \$0.29 in December.
    - The Statewide Share is (\$0.33)/MWh, higher than (\$0.43)/MWh in December.
  - TSA \$ per NYC MWh is \$0.00/MWh.
  - Total uplift costs (Schedule 1 components including NYISO Cost of Operations) are higher than December.