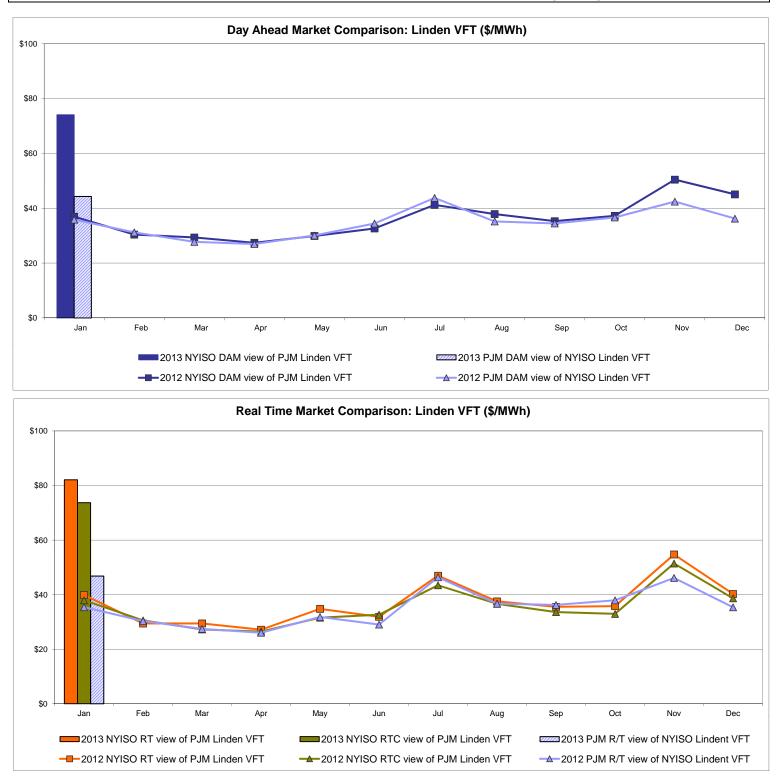

or ISO-NE.

The DAM and R/T prices at the CSC interface are used for NYISO.



#### External Controllable Line: Northport - Norwalk (New England)

\$80 \$60 \$40 \$20 \$0 Jan Feb Mar Apr May Jun Jul Aug Sep Oct Nov Dec 2013 NYISO RT view of Northport 2013 NYISO RTC view of Northport 2013 ISO-NE R/T view of Norhtport - 2012 NYISO RTC view of Northport -O-2012 ISO-NE R/T view of Norhtport

#### Note:

ISO-NE Forecast is an advisory posting @ 18:00 day before.

The DAM and R/T prices at the Northport 138 interface are used for ISO-NE.

The DAM and R/T prices at the 1385 interface are used for NYISO.



#### External Controllable Line: Neptune (PJM)



#### **External Comparison Hydro-Quebec**





Note:

Hydro-Quebec Prices are unavailable.

#### External Controllable Line: Linden VFT (PJM)



#### **NYISO Real Time Price Correction Statistics**

| <u>2013</u>