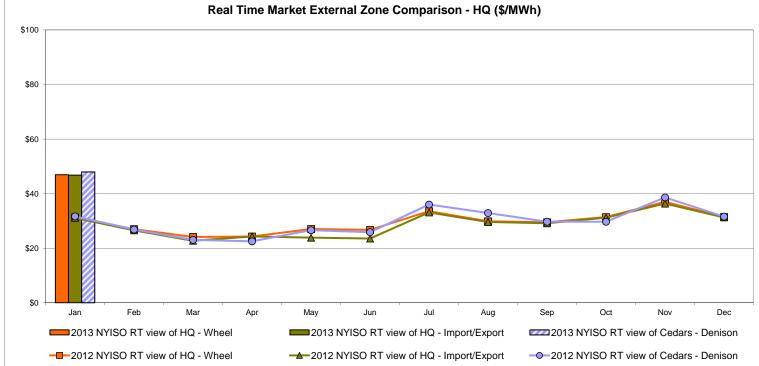

#### **External Comparison Hydro-Quebec**

Note:

Hydro-Quebec Prices are unavailable.