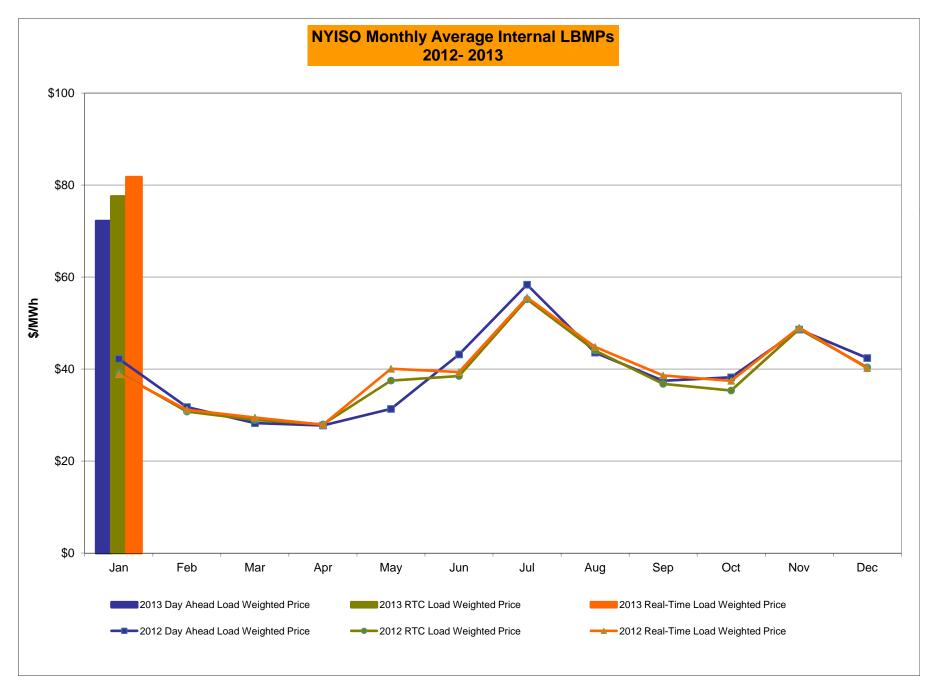

#### NYISO Markets 2013 Energy Statistics

|                                        | <u>January</u> | <b>February</b> | March | <u>April</u> | May | June | <u>July</u> | August September | October November December |
|----------------------------------------|----------------|-----------------|-------|--------------|-----|------|-------------|------------------|---------------------------|
| DAY AHEAD LBMP                         |                |                 |       |              |     |      |             |                  |                           |
| Price *                                | \$69.17        |                 |       |              |     |      |             |                  |                           |
| Standard Deviation                     | \$47.21        |                 |       |              |     |      |             |                  |                           |
| Load Weighted Price **                 | \$72.17        |                 |       |              |     |      |             |                  |                           |
| RTC LBMP                               |                |                 |       |              |     |      |             |                  |                           |
| Price *                                | \$73.69        |                 |       |              |     |      |             |                  |                           |
| Standard Deviation                     | \$88.27        |                 |       |              |     |      |             |                  |                           |
| Load Weighted Price **                 | \$77.52        |                 |       |              |     |      |             |                  |                           |
| <u>REAL TIME LBMP</u>                  |                |                 |       |              |     |      |             |                  |                           |
| Price *                                | \$76.47        |                 |       |              |     |      |             |                  |                           |
| Standard Deviation                     | \$83.80        |                 |       |              |     |      |             |                  |                           |
| Load Weighted Price **                 | \$81.71        |                 |       |              |     |      |             |                  |                           |
| Average Daily Energy Sendout/Month GWh | 453            |                 |       |              |     |      |             |                  |                           |

#### NYISO Markets 2012 Energy Statistics

|                                        | <u>January</u> | <u>February</u> | March   | <u>April</u> | May     | <u>June</u> | July    | August S | <u>September</u> | October | November [ | December |
|----------------------------------------|----------------|-----------------|---------|--------------|---------|-------------|---------|----------|------------------|---------|------------|----------|
| DAY AHEAD LBMP                         |                |                 |         |              |         |             |         |          |                  |         |            |          |
| Price *                                | \$40.91        | \$31.15         | \$27.44 | \$26.88      | \$29.79 | \$38.71     | \$53.95 | \$41.17  | \$35.74          | \$37.10 | \$47.31    | \$41.47  |
| Standard Deviation                     | \$15.62        | \$6.23          | \$7.00  | \$7.04       | \$10.22 | \$31.58     | \$32.19 | \$15.94  | \$11.26          | \$8.21  | \$11.52    | \$10.18  |
| Load Weighted Price **                 | \$42.20        | \$31.73         | \$28.25 | \$27.72      | \$31.33 | \$43.17     | \$58.33 | \$43.57  | \$37.44          | \$38.19 | \$48.58    | \$42.38  |
| RTC LBMP                               |                |                 |         |              |         |             |         |          |                  |         |            |          |
| Price *                                | \$37.93        | \$30.31         | \$28.15 | \$27.19      | \$34.27 | \$34.58     | \$51.05 | \$41.79  | \$34.76          | \$34.11 | \$46.72    | \$39.13  |
| Standard Deviation                     | \$23.43        | \$7.26          | \$22.87 | \$15.67      | \$46.03 | \$57.26     | \$60.86 | \$22.90  | \$23.14          | \$19.02 | \$33.25    | \$22.23  |
| Load Weighted Price **                 | \$39.19        | \$30.75         | \$28.93 | \$27.97      | \$37.49 | \$38.48     | \$55.17 | \$44.03  | \$36.77          | \$35.33 | \$48.69    | \$40.37  |
| <u>REAL TIME LBMP</u>                  |                |                 |         |              |         |             |         |          |                  |         |            |          |
| Price *                                | \$37.35        | \$30.54         | \$28.47 | \$27.00      | \$35.22 | \$34.29     | \$50.68 | \$41.95  | \$36.05          | \$36.24 | \$47.35    | \$39.17  |
| Standard Deviation                     | \$23.75        | \$9.77          | \$20.94 | \$15.14      | \$56.38 | \$55.53     | \$51.60 | \$23.86  | \$26.89          | \$14.43 | \$27.30    | \$14.67  |
| Load Weighted Price **                 | \$38.88        | \$31.14         | \$29.44 | \$27.89      | \$40.06 | \$39.34     | \$55.54 | \$44.81  | \$38.59          | \$37.43 | \$48.98    | \$40.19  |
| Average Daily Energy Sendout/Month GWh | 443            | 431             | 407     | 396          | 420     | 471         | 551     | 529      | 447              | 398     | 410        | 434      |

\* Average zonal load weighted prices.
\*\* Average zonal load weighted prices, load weighted in each hour.

Market Mitigation and Analysis Prepared: 2/4/2013 10:24 AM