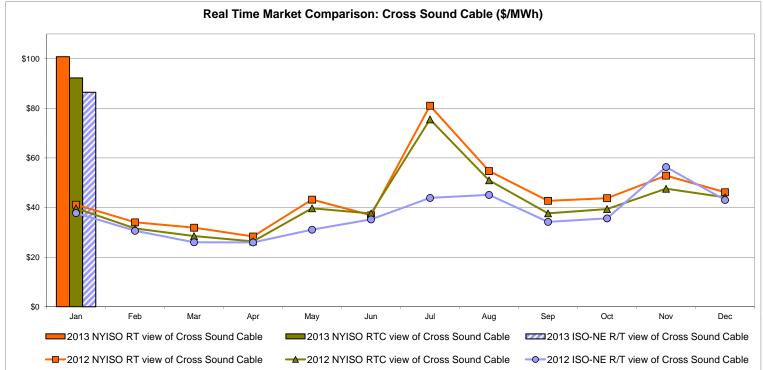

#### External Controllable Line: Cross Sound Cable (New England)

Note:

ISO-NE Forecast is an advisory posting @ 18:00 day before.

The DAM and R/T prices at the Shorham 13899 interface are used for ISO-NE.

The DAM and R/T prices at the CSC interface are used for NYISO.