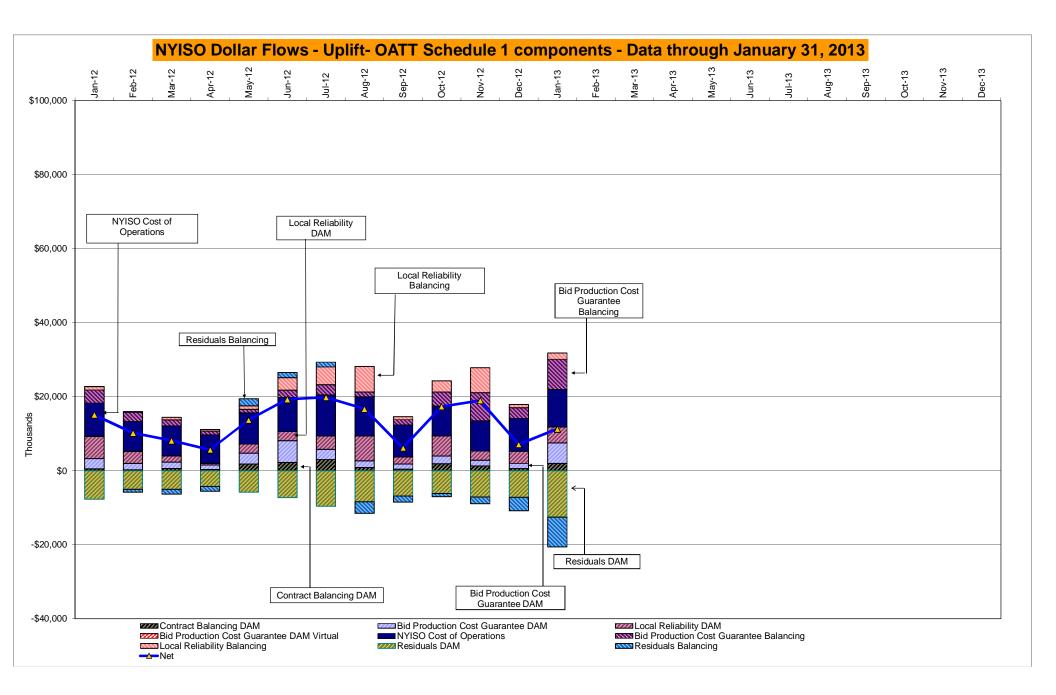

### Market Performance Highlights for January 2013

- LBMP for January is \$79.73/MWh, significantly higher than \$44.68/MWh in December 2012 and \$44.00/MWh in January 2012.
  - Day Ahead and Real Time Load Weighted LBMPs are higher compared to December 2012.
- January 2013 average monthly cost of \$82.18/MWh is a marked increase from \$46.75/MWh in January 2012.
- Average daily sendout is 453GWh/day in January; higher than 434GWh/day in December 2012 and 443 GWh/day in January 2012.
- Natural gas prices were dramatically higher compared to the previous month, and distillate prices were also higher.
  - Natural Gas (Transco Z6 NY) was \$9.98/MMBtu, 109% higher than \$4.77/MMBtu in December. The increases were driven by price spikes of up to \$37/MMBtu.
  - Jet Kerosene Gulf Coast was \$22.82/MMBtu, up from \$21.82/MMBtu in December.
  - Ultra Low Sulfur No.2 Diesel NY Harbor was \$22.14/MMBtu, up from \$21.95/MMBtu in December.
- Uplift per MWh is higher compared to the previous month.
  - Uplift (not including NYISO cost of operations) is \$0.08/MWh, higher than (\$0.13)/MWh in December.
    - The Local Reliability Share is \$0.41/MWh, higher than \$0.29 in December.
    - The Statewide Share is (\$0.33)/MWh, higher than (\$0.43)/MWh in December.
  - TSA \$ per NYC MWh is \$0.00/MWh.
  - Total uplift costs (Schedule 1 components including NYISO Cost of Operations) are higher than December.