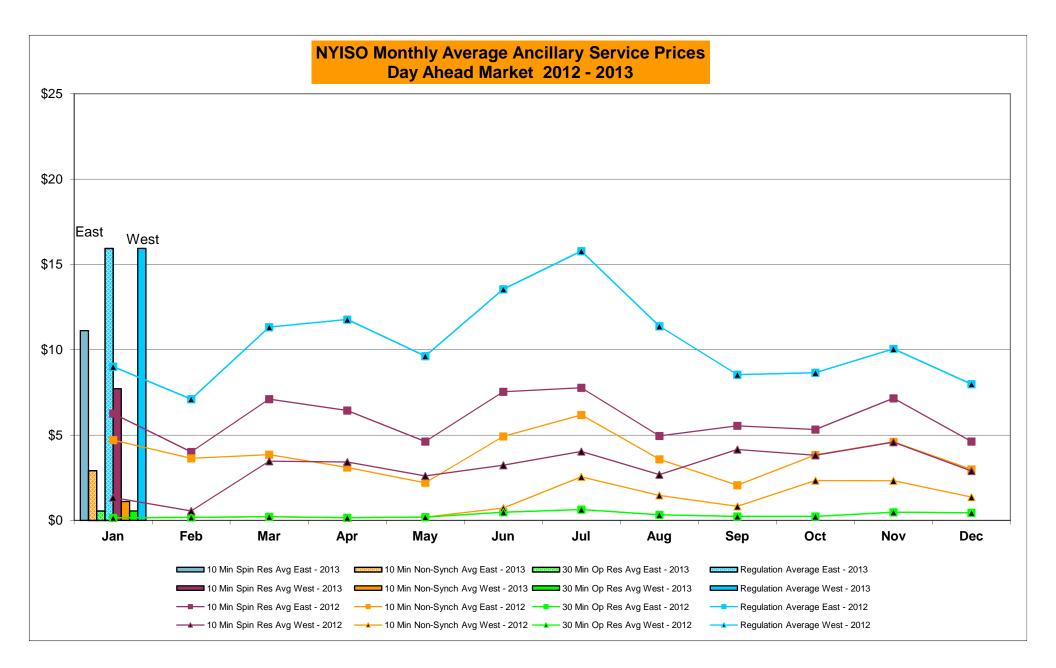

### Market Performance Highlights for January 2013

- LBMP for January is \$79.73/MWh, significantly higher than \$44.68/MWh in December 2012 and \$44.00/MWh in January 2012.
  - Day Ahead and Real Time Load Weighted LBMPs are higher compared to December 2012.
- January 2013 average monthly cost of \$82.18/MWh is a marked increase from \$46.75/MWh in January 2012.
- Average daily sendout is 453GWh/day in January; higher than 434GWh/day in December 2012 and 443 GWh/day in January 2012.
- Natural gas prices were dramatically higher compared to the previous month, and distillate prices were also higher.
  - Natural Gas (Transco Z6 NY) was \$9.98/MMBtu, 109% higher than \$4.77/MMBtu in December. The increases were driven by price spikes of up to \$37/MMBtu.
  - Jet Kerosene Gulf Coast was \$22.82/MMBtu, up from \$21.82/MMBtu in December.
  - Ultra Low Sulfur No.2 Diesel NY Harbor was \$22.14/MMBtu, up from \$21.95/MMBtu in December.
- Uplift per MWh is higher compared to the previous month.
  - Uplift (not including NYISO cost of operations) is \$0.08/MWh, higher than (\$0.13)/MWh in December.
    - The Local Reliability Share is \$0.41/MWh, higher than \$0.29 in December.
    - The Statewide Share is (\$0.33)/MWh, higher than (\$0.43)/MWh in December.
  - TSA \$ per NYC MWh is \$0.00/MWh.
  - Total uplift costs (Schedule 1 components including NYISO Cost of Operations) are higher than December.