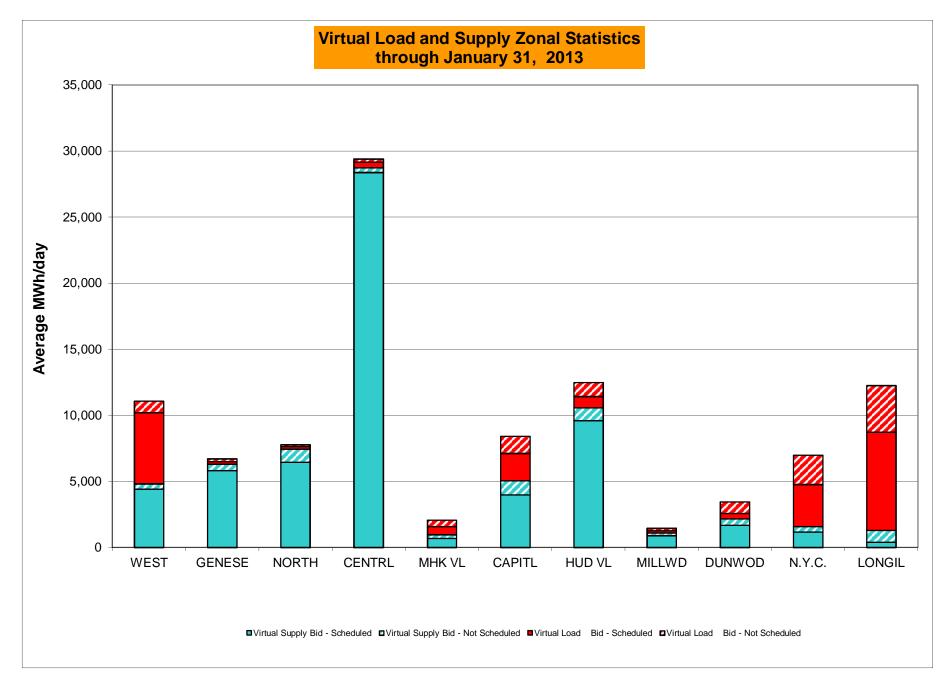

0.00<br>0.71       | 5<br>744<br>0.67%<br>0.29%<br>5<br>9,044<br>0.06%<br>0.08%<br>7<br>7<br>744<br>0.94%<br>0.55%<br>0.40<br>0.58  | 0<br>720<br>0.00%<br>0.26%<br>0<br>8,724<br>0.00%<br>0.07%<br>0<br>720<br>0.00%<br>0.49%<br>0.00<br>0.58       | 23<br>744<br>3.09%<br>0.55%<br>94<br>8,987<br>1.05%<br>0.17%<br>29<br>744<br>3.90%<br>0.83%<br>0.40<br>0.53       | 1<br>721<br>0.14%<br>0.51%<br>3<br>8,856<br>0.03%<br>0.16%<br>2<br>721<br>0.28%<br>0.78%<br>2.00<br>0.61       | 3<br>744<br>0.40%<br>0.50%<br>14<br>9,036<br>0.15%<br>0.15%<br>0.16%<br>5<br>744<br>0.67%<br>0.77%<br>2.00<br>0.68 |

\* Calendar days from reservation date.





\* Calendar days from reservation date.

Market Mitigation and Analysis Prepared: 2/8/2013 8:42 AM



Market Mitigation and Analysis Prepared: 2/1/2013 3:03 PM



Market Mitigation and Analysis Prepared: 2/1/2013 3:06 PM

#### Virtual Load and Supply Zonal Statistics (Average MWh/day) - 2013

|         |                  | Virtual L | oad Bid   | Virtual Su | upply Bid |        |                  | Virtual L | oad Bid   | Virtual Su | upply Bid |        |                  | Virtual L | _oad Bid  | Virtual Su | pply Bid  |
|---------|------------------|-----------|-----------|------------|-----------|--------|------------------|-----------|-----------|------------|-----------|--------|------------------|-----------|-----------|------------|-----------|
|         |                  |           | Not       |            | Not       |        |                  |           | Not       |            | Not       |        |                  |           | No