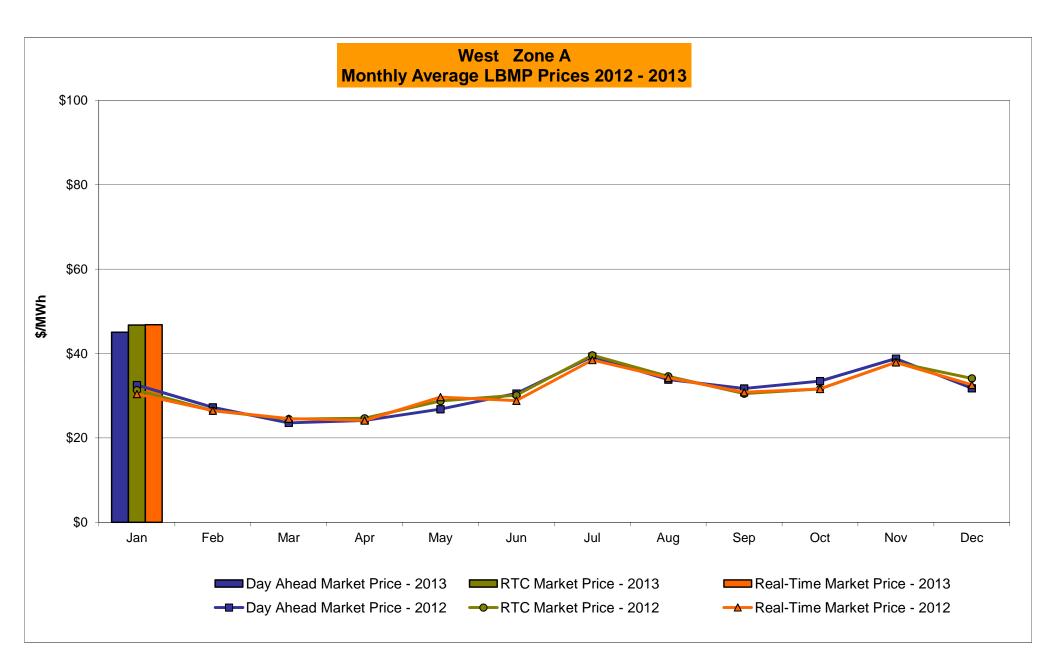

#### January 2013 Zonal LBMP Statistics for NYISO (\$/MWh)

|                    | WEST<br><u>Zone A</u> | GENESEE<br>Zone B | NORTH<br><u>Zone D</u> | CENTRAL<br>Zone C | MOHAWK<br>VALLEY<br><u>Zone E</u> | CAPITAL<br>Zone F | HUDSON<br>VALLEY<br><u>Zone G</u> | MILLWOOD<br><u>Zone H</u> | DUNWOODIE<br><u>Zone I</u> | NEW YORK<br>CITY<br><u>Zone J</u> | LONG<br>ISLAND<br><u>Zone K</u> |
|--------------------|-----------------------|-------------------|------------------------|-------------------|-----------------------------------|-------------------|-----------------------------------|---------------------------|----------------------------|-----------------------------------|---------------------------------|
| DAY AHEAD LBMP     | 45.00                 | 47.40             | 40.00                  | 40.00             | 50.05                             | 00.40             | 74.44                             | 74.70                     | 74.50                      | 04.00                             | 07.47                           |
| Unweighted Price * | 45.06                 | 47.48             | 46.36                  | 49.86             | 52.25                             | 80.19             | 74.14                             | 74.70                     | 74.53                      | 81.20                             | 87.47                           |
| Standard Deviation | 30.72                 | 37.79             | 41.88                  | 38.92             | 41.89                             | 51.29             | 48.17                             | 48.60                     | 48.50                      | 57.16                             | 60.36                           |
| RTC LBMP           |                       |                   |                        |                   |                                   |                   |                                   |                           |                            |                                   |                                 |
| Unweighted Price * | 46.76                 | 49.42             | 46.60                  | 51.86             | 54.60                             | 83.74             | 76.53                             | 77.05                     | 76.80                      | 87.00                             | 101.72                          |
| Standard Deviation | 59.71                 | 69.10             | 73.94                  | 71.12             | 75.85                             | 108.31            | 94.74                             | 95.52                     | 94.96                      | 111.83                            | 118.55                          |
| REAL TIME LBMP     |                       |                   |                        |                   |                                   |                   |                                   |                           |                            |                                   |                                 |
| Unweighted Price * | 46.81                 | 49.34             | 46.19                  | 51.77             | 54.41                             | 84.69             | 77.10                             | 77.65                     | 77.44                      | 91.21                             | 111.75                          |
| Standard Deviation | 54.12                 | 65.25             | 69.97                  | 66.71             | 71.15                             | 93.65             | 83.01                             | 83.62                     | 83.21                      | 111.94                            | 134.44                          |
| Standard Deviation | 04.12                 | 00.20             | 00.07                  | 00.71             | 71.10                             | 55.05             | 00.01                             | 00.02                     | 00.21                      | 111.54                            | 101.11                          |