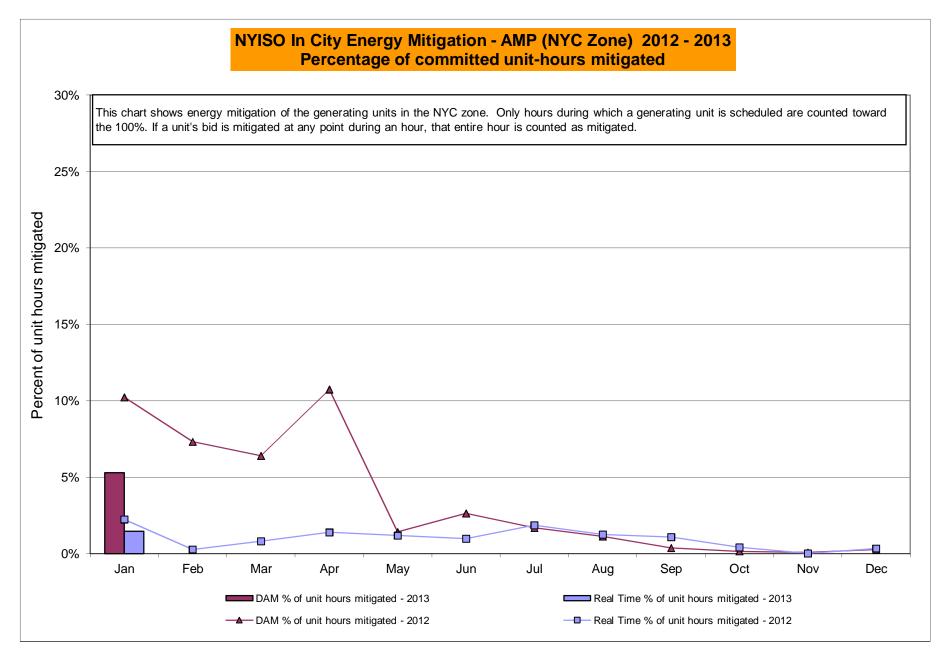

| 0.00                  | 1,90                 |            | 0.49                 | 0.00                 | 0.00                 | 0.00                 | 0.00                  | 0.00                 |
| 30 Min East                          | 0.00           | 0.00            | 0.00<br>0.00          | 0.00<br>0.00          | 1.90<br>0.41         | 0.13       | 0.49<br>0.08         | 0.00<br>0.00         | 0.00<br>0.00         | 0.00<br>0.00         | 0.00<br>0.00          | 0.00<br>0.00         |
|                                      |                |                 | 0.00<br>0.00<br>14.46 | 0.00<br>0.00<br>13.23 | 1.90<br>0.41<br>7.30 |            | 0.49<br>0.08<br>7.93 | 0.00<br>0.00<br>6.39 | 0.00<br>0.00<br>5.27 | 0.00<br>0.00<br>7.50 | 0.00<br>0.00<br>12.20 | 0.00<br>0.00<br>5.84 |









## NYISO LBMP ZONES



Market Mitigation and Analysis Prepared: 2/5/2013 10:45 AM

#### Billing Codes for Chart 4-C

| Chart - C Category Name                   | Billing Code | Billing Category Name                                                              |
|-------------------------------------------|--------------|------------------------------------------------------------------------------------|
| Bid Production Cost Guarantee Balancing   | 81203        | Balancing NYISO Bid Production Cost Guarantee - Internal Units                     |
| Bid Production Cost Guarantee Balancing   | 81204        | Balancing NYISO Bid Production Cost Guarantee - External Units                     |
| Bid Production Cost Guarantee Balancing   | 81205        | Balancing NYISO Bid Production