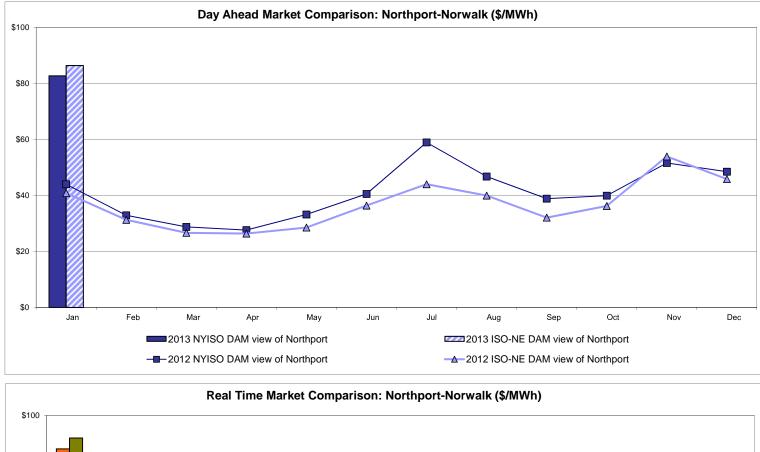

#### External Controllable Line: Northport - Norwalk (New England)

\$80 \$60 \$40 \$20 \$0 Jan Feb Mar Apr May Jun Jul Aug Sep Oct Nov Dec 2013 NYISO RT view of Northport 2013 NYISO RTC view of Northport 2013 ISO-NE R/T view of Norhtport - 2012 NYISO RTC view of Northport -O-2012 ISO-NE R/T view of Norhtport

#### Note:

ISO-NE Forecast is an advisory posting @ 18:00 day before.

The DAM and R/T prices at the Northport 138 interface are used for ISO-NE.

The DAM and R/T prices at the 1385 interface are used for NYISO.