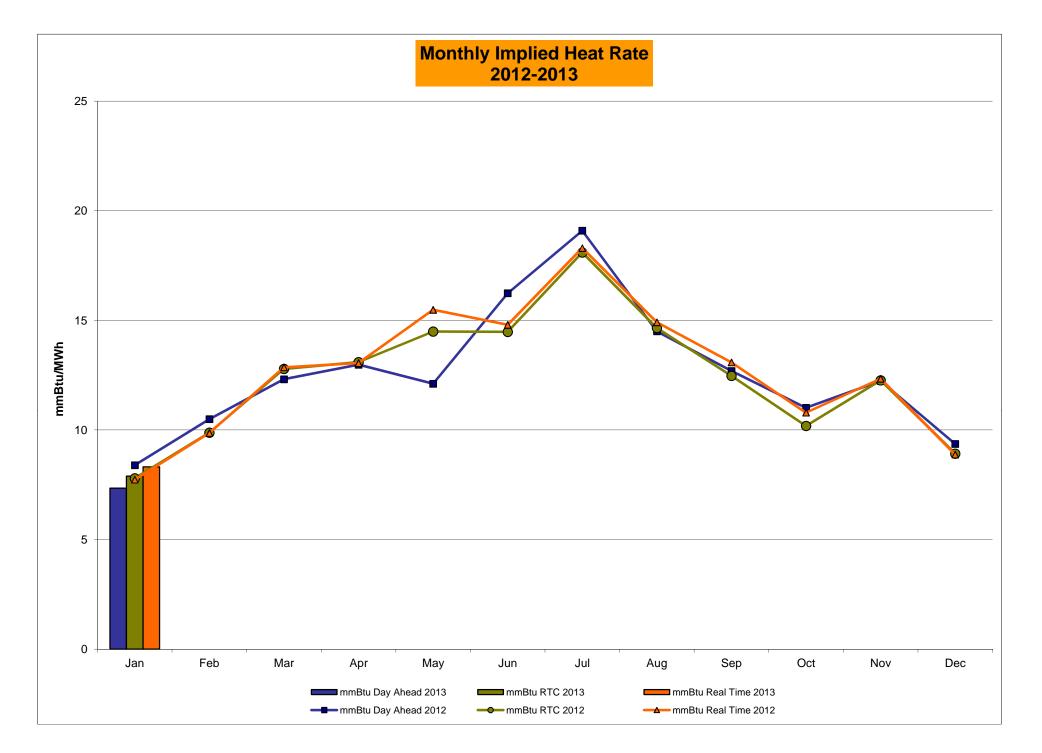

| 1,90                 |            | 0.49                 | 0.00                 | 0.00                 | 0.00                 | 0.00                  | 0.00                 |
| 30 Min East                          | 0.00           | 0.00            | 0.00<br>0.00          | 0.00<br>0.00          | 1.90<br>0.41         | 0.13       | 0.49<br>0.08         | 0.00<br>0.00         | 0.00<br>0.00         | 0.00<br>0.00         | 0.00<br>0.00          | 0.00<br>0.00         |
|                                      |                |                 | 0.00<br>0.00<br>14.46 | 0.00<br>0.00<br>13.23 | 1.90<br>0.41<br>7.30 |            | 0.49<br>0.08<br>7.93 | 0.00<br>0.00<br>6.39 | 0.00<br>0.00<br>5.27 | 0.00<br>0.00<br>7.50 | 0.00<br>0.00<br>12.20 | 0.00<br>0.00<br>5.84 |









## NYISO LBMP ZONES



Market Mitigation and Analysis Prepared: 2/5/2013 10:45 AM

#### Billing Codes for Chart 4-C

| Chart - C Category Name                   | Billing Code | Billing Category Name                                                              |
|-------------------------------------------|--------------|------------------------------------------------------------------------------------|
| Bid Production Cost Guarantee Balancing   | 81203        | Balancing NYISO Bid Production Cost Guarantee - Internal Units                     |
| Bid Production Cost Guarantee Balancing   | 81204        | Balancing NYISO Bid Production Cost Guarantee - External Units                     |
| Bid Production Cost Guarantee Balancing   | 81205        | Balancing NYISO Bid Production Cost