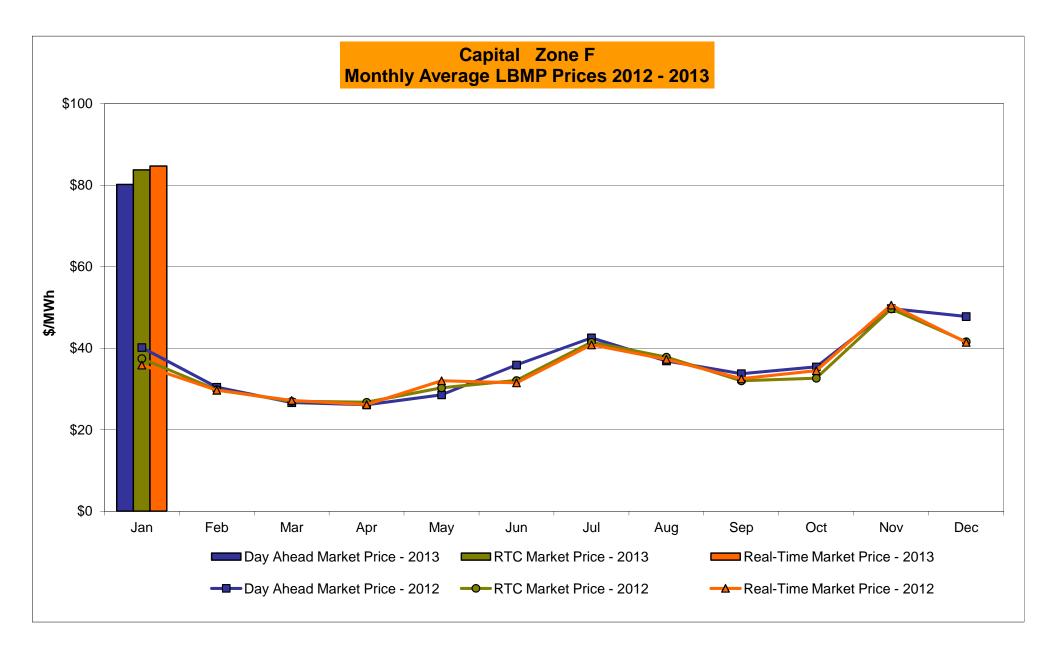

#### January 2013 Zonal LBMP Statistics for NYISO (\$/MWh)

|                    | WEST<br><u>Zone A</u> | GENESEE<br>Zone B | NORTH<br><u>Zone D</u> | CENTRAL<br>Zone C | MOHAWK<br>VALLEY<br><u>Zone E</u> | CAPITAL<br>Zone F | HUDSON<br>VALLEY<br><u>Zone G</u> | MILLWOOD<br><u>Zone H</u> | DUNWOODIE<br><u>Zone I</u> | NEW YORK<br>CITY<br><u>Zone J</u> | LONG<br>ISLAND<br><u>Zone K</u> |
|--------------------|-----------------------|-------------------|------------------------|-------------------|-----------------------------------|-------------------|-----------------------------------|---------------------------|----------------------------|-----------------------------------|---------------------------------|
| DAY AHEAD LBMP     | 45.00                 | 47.40             | 40.00                  | 40.00             | 50.05                             | 00.40             | 74.44                             | 74.70                     | 74.50                      | 04.00                             | 07.47                           |
| Unweighted Price * | 45.06                 | 47.48             | 46.36                  | 49.86             | 52.25                             | 80.19             | 74.14                             | 74.70                     | 74.53                      | 81.20                             | 87.47                           |
| Standard Deviation | 30.72                 | 37.79             | 41.88                  | 38.92             | 41.89                             | 51.29             | 48.17                             | 48.60                     | 48.50                      | 57.16                             | 60.36                           |
| RTC LBMP           |                       |                   |                        |                   |                                   |                   |                                   |                           |                            |                                   |                                 |
| Unweighted Price * | 46.76                 | 49.42             | 46.60                  | 51.86             | 54.60                             | 83.74             | 76.53                             | 77.05                     | 76.80                      | 87.00                             | 101.72                          |
| Standard Deviation | 59.71                 | 69.10             | 73.94                  | 71.12             | 75.85                             | 108.31            | 94.74                             | 95.52                     | 94.96                      | 111.83                            | 118.55                          |
| REAL TIME LBMP     |                       |                   |                        |                   |                                   |                   |                                   |                           |                            |                                   |                                 |
| Unweighted Price * | 46.81                 | 49.34             | 46.19                  | 51.77             | 54.41                             | 84.69             | 77.10                             | 77.65                     | 77.44                      | 91.21                             | 111.75                          |
| Standard Deviation | 54.12                 | 65.25             | 69.97                  | 66.71             | 71.15                             | 93.65             | 83.01                             | 83.62                     | 83.21                      | 111.94                            | 134.44                          |
| Standard Deviation | 04.12                 | 00.20             | 00.07                  | 00.71             | 71.10                             | 55.05             | 00.01                             | 00.02                     | 00.21                      | 111.54                            | 101.11                          |