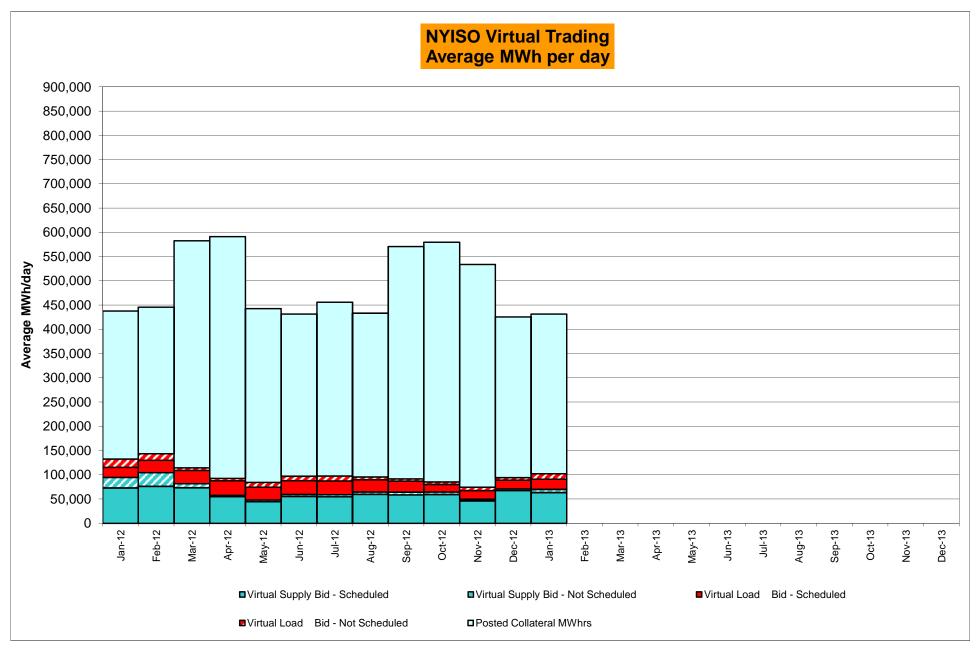

<br>9,100<br>0.01%<br>0.08%<br>4<br>744<br>0.54%<br>0.49%<br>0.00<br>0.71       | 5<br>744<br>0.67%<br>0.29%<br>5<br>9,044<br>0.06%<br>0.08%<br>7<br>7<br>744<br>0.94%<br>0.55%<br>0.40<br>0.58  | 0<br>720<br>0.00%<br>0.26%<br>0<br>8,724<br>0.00%<br>0.07%<br>0<br>720<br>0.00%<br>0.49%<br>0.00<br>0.58       | 23<br>744<br>3.09%<br>0.55%<br>94<br>8,987<br>1.05%<br>0.17%<br>29<br>744<br>3.90%<br>0.83%<br>0.40<br>0.53       | 1<br>721<br>0.14%<br>0.51%<br>3<br>8,856<br>0.03%<br>0.16%<br>2<br>721<br>0.28%<br>0.78%<br>2.00<br>0.61       | 3<br>744<br>0.40%<br>0.50%<br>14<br>9,036<br>0.15%<br>0.15%<br>0.16%<br>5<br>744<br>0.67%<br>0.77%<br>2.00<br>0.68 |

\* Calendar days from reservation date.





\* Calendar days from reservation date.

Market Mitigation and Analysis Prepared: 2/8/2013 8:42 AM



Market Mitigation and Analysis Prepared: 2/1/2013 3:03 PM



Market Mitigation and Analysis Prepared: 2/1/2013 3:06 PM

#### Virtual Load and Supply Zonal Statistics (Average MWh/day) - 2013

|         |                  | Virtual L | oad Bid   | Virtual Su | upply Bid |        |                  | Virtual L | oad Bid   | Virtual Su | upply Bid |        |                  | Virtual L | _oad Bid  | Virtual Su | pply Bid  |
|---------|------------------|-----------|-----------|------------|-----------|--------|------------------|-----------|-----------|------------|-----------|--------|------------------|-----------|-----------|------------|-----------|
|         |                  |           | Not       |            | Not       |        |                  |           | Not       |