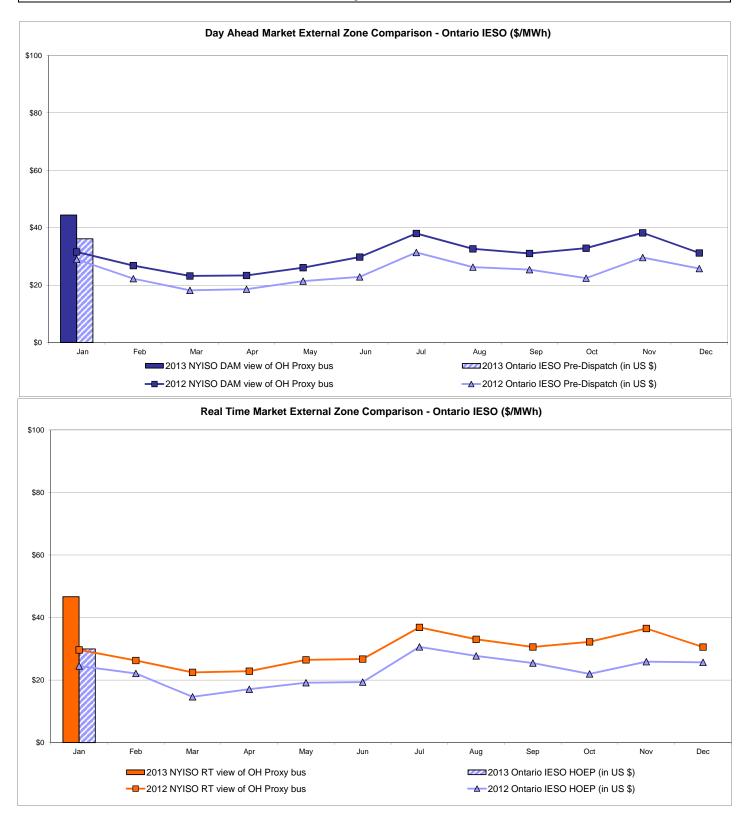

#### **External Comparison Ontario IESO**

Notes: Exchange factor used for January 2013 was 1.008 to US \$ HOEP: Hourly Ontario Energy Price Pre-Dispatch: Projected Energy Price