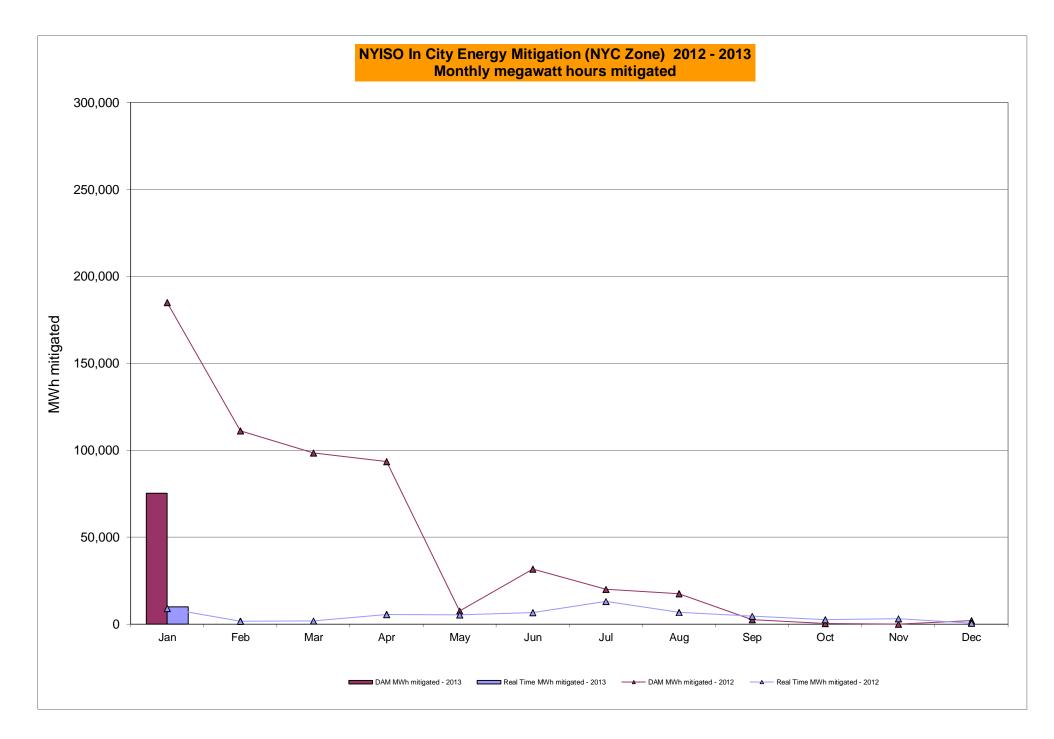

### Market Performance Highlights for January 2013

- LBMP for January is \$79.73/MWh, significantly higher than \$44.68/MWh in December 2012 and \$44.00/MWh in January 2012.
  - Day Ahead and Real Time Load Weighted LBMPs are higher compared to December 2012.
- January 2013 average monthly cost of \$82.18/MWh is a marked increase from \$46.75/MWh in January 2012.
- Average daily sendout is 453GWh/day in January; higher than 434GWh/day in December 2012 and 443 GWh/day in January 2012.
- Natural gas prices were dramatically higher compared to the previous month, and distillate prices were also higher.
  - Natural Gas (Transco Z6 NY) was \$9.98/MMBtu, 109% higher than \$4.77/MMBtu in December. The increases were driven by price spikes of up to \$37/MMBtu.
  - Jet Kerosene Gulf Coast was \$22.82/MMBtu, up from \$21.82/MMBtu in December.
  - Ultra Low Sulfur No.2 Diesel NY Harbor was \$22.14/MMBtu, up from \$21.95/MMBtu in December.
- Uplift per MWh is higher compared to the previous month.
  - Uplift (not including NYISO cost of operations) is \$0.08/MWh, higher than (\$0.13)/MWh in December.
    - The Local Reliability Share is \$0.41/MWh, higher than \$0.29 in December.
    - The Statewide Share is (\$0.33)/MWh, higher than (\$0.43)/MWh in December.
  - TSA \$ per NYC MWh is \$0.00/MWh.
  - Total uplift costs (Schedule 1 components including NYISO Cost of Operations) are higher than December.