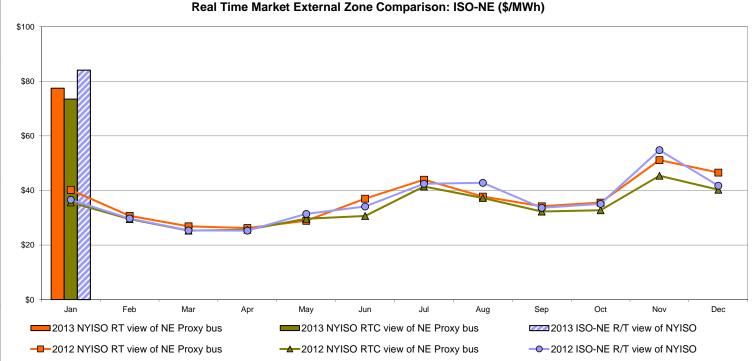

| 56.61  | 80.65          | 100.82               | 87.71                 | 98.83                | 82.10                | 47.94                       |
| Standard Deviation | 55.56           | 69.13                      | 69.19                              | 64.70  | 80.94          | 106.30               | 87.85                 | 104.35               | 107.82               | 70.28                       |

\* Straight LBMP averages



Market Mitigation and Analysis Prepared: 2/8/2013 9:21 AM



Market Mitigation and Analysis Prepared:2/8/2013 9:32 AM



Market Mitigation and Analysis Prepared:2/8/2013 9:32 AM



Market Mitigation and Analysis Prepared:2/8/2013 9:30 AM







Market Mitigation and Analysis Prepared:2/4/2013 11:18 AM

#### **External Comparison ISO-New England**





#### **External Comparison PJM**





#### **External Comparison Ontario IESO**



Notes: Exchange factor used for January 2013 was 1.008 to US \$ HOEP: Hourly Ontario Energy Price Pre-Dispatch: Projected Energy Price



#### External Controllable Line: Cross Sound Cable (New England)



Note:

ISO-NE Forecast is an advisory posting @ 18:00 day before.

The DAM and R/T prices at the Shorham 13899 interface are used for ISO-NE.

The DAM and R/T prices at the CSC interface are used for NYISO.



#### External Controllable Line: Northport - Norwalk (New England)

\$80 \$60 \$40 \$20 \$0 Jan Feb Mar Apr May Jun Jul Aug Sep Oct Nov Dec 2013 NYISO RT view of Northport 2013 NYISO RTC view of Northport 2013 ISO-NE R/T view of Norhtport - 2012 NYISO RTC view of Northport -O-2012 ISO-NE R/T view o