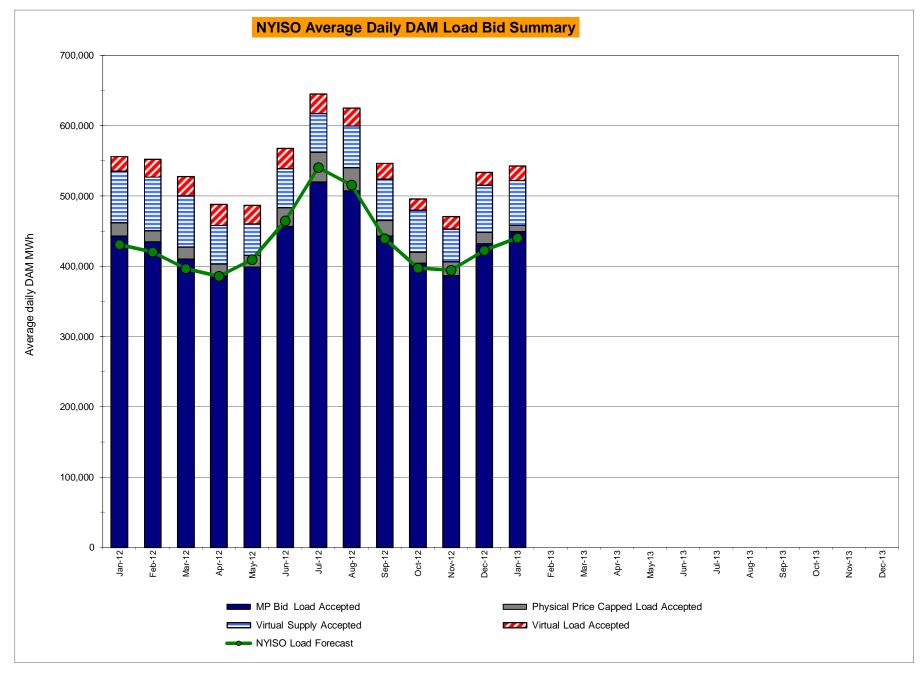

#### **NYISO Markets Transactions**

|                                                                 |            |                 |          | <u>N 1</u>   | riso mare | tets Trans | sactions    |                             |           |          |            |            |
|-----------------------------------------------------------------|------------|-----------------|----------|--------------|-----------|------------|-------------|-----------------------------|-----------|----------|------------|------------|
| <u>2013</u>                                                     | January    | <b>February</b> | March    | <u>April</u> | May       | June       | <u>July</u> | <u>August</u>               | September | October  | November   | December   |
| Day Ahead Market MWh                                            | 15,140,096 |                 |          |              |           |            |             |                             |           |          |            |            |
| DAM LSE Internal LBMP Energy Sales                              | 56%        |                 |          |              |           |            |             |                             |           |          |            |            |
| DAM External TC LBMP Energy Sales                               | 4%         |                 |          |              |           |            |             |                             |           |          |            |            |
| DAM Bilateral - Internal Bilaterals                             | 38%        |                 |          |              |           |            |             |                             |           |          |            |            |
| DAM Bilateral - Importl/Non-LBMP Market Bilaterals              | 0%         |                 |          |              |           |            |             |                             |           |          |            |            |
| DAM Bilateral - Export/Non-LBMP Market Bilaterals               | 1%         |                 |          |              |           |            |             |                             |           |          |            |            |
| DAM Bilateral - Wheel Through Bilaterals                        | 1%         |                 |          |              |           |            |             |                             |           |          |            |            |
| Balancing Energy Market MWh                                     | -462,089   |                 |          |              |           |            |             |                             |           |          |            |            |
| Balancing Energy LSE Internal LBMP Energy Sales                 | -131%      |                 |          |              |           |            |             |                             |           |          |            |            |
| Balancing Energy External TC LBMP Energy Sales                  | 33%        |                 |          |              |           |            |             |                             |           |          |            |            |
| Balancing Energy Bilateral - Internal Bilaterals                | 4%         |                 |          |              |           |            |             |                             |           |          |            |            |
| Balancing Energy Bilateral - Importl/Non-LBMP Market Bilaterals | 0%         |                 |          |              |           |            |             |                             |           |          |            |            |
| Balancing Energy Bilateral - Export/Non-LBMP Market Bilaterals  | 5%         |                 |          |              |           |            |             |                             |           |          |            |            |
| Balancing Energy Bilateral - Wheel Through Bilaterals           | -12%       |                 |          |              |           |            |             |                             |           |          |            |            |
| Transactions Summary                                            |            |                 |          |              |           |            |             |                             |           |          |            |            |
| LBMP                                                            | 59%        |                 |          |              |           |            |             |                             |           |          |            |            |
| Internal Bilaterals                                             | 39%        |                 |          |              |           |            |             |                             |           |          |            |            |
| Import Bilaterals                                               | 0%         |                 |          |              |           |            |             |                             |           |          |            |            |
| Export Bilaterals                                               | 1%         |                 |          |              |           |            |             |                             |           |          |            |            |
| Wheels Through                                                  | 1%         |                 |          |              |           |            |             |                             |           |          |            |            |
| Market Share of Total Load                                      |            |                 |          |              |           |            |             |                             |           |          |            |            |
| Day Ahead Market                                                | 103.1%     |                 |          |              |           |            |             |                             |           |          |            |            |
| Balancing Energy +                                              | -3.1%      |                 |          |              |           |            |             |                             |           |          |            |            |
| Total MWH                                                       | 14,678,007 |                 |          |              |           |            |             |                             |           |          |            |            |
| Average Daily Energy Sendout/Month GWh                          | 453        |                 |          |              |           |            |             |                             |           |          |            |            |
| 2012                                                            | lonuoni    | February        | March    | <u>April</u> | May       | June       | July        | August                      | September | October  | November   | December   |
|                                                                 | January    |                 |          | 12,482,692   |           |            | 17,946,019  | <u>August</u><br>17,185,445 |           |          |            |            |
| Day Ahead Market MWh                                            | 14,877,279 | 13,473,786      |          | , ,          |           | 14,898,725 | , ,         | , ,                         |           |          | 12,839,137 | 14,719,983 |
| DAM LSE Internal LBMP Energy Sales                              | 58%        | 57%             | 58%      | 59%          | 61%       | 63%        | 65%         | 63%                         | 61%       | 60%      | 62%        | 57%        |
| DAM External TC LBMP Energy Sales                               | 1%         | 1%              | 0%       | 1%           | 1%        | 1%         | 1%          | 1%                          | 0%        | 1%       | 3%         | 3%         |
| DAM Bilateral - Internal Bilaterals                             | 38%        | 40%             | 40%      | 38%          | 36%       | 35%        | 32%         | 34%                         | 37%       | 38%      | 33%        | 37%        |
| DAM Bilateral - Importi/Non-LBMP Market Bilaterals              | 0%         | 0%              | 0%       | 0%           | 0%        | 0%         | 0%          | 0%                          | 0%        | 0%       | 0%         | 0%         |
| DAM Bilateral - Export/Non-LBMP Market Bilaterals               | 1%         | 2%<br>0%        | 2%       | 2%           | 1%        | 1%         | 1%          | 1%                          | 1%<br>0%  | 1%<br>0% | 1%         | 1%         |
| DAM Bilateral - Wheel Through Bilaterals                        | 1%         |                 | 1%       | 1%           | 1%        | 1%         | 1%          | 1%                          |           |          | 1%         | 1%         |
| Balancing Energy Market MWh                                     | -878,126   | -816,828        | -896,684 | -371,022     | -31,455   | -534,794   | -575,091    | -528,572                    | -692,656  | -759,328 | 15,462     | -738,593   |
| Balancing Energy LSE Internal LBMP Energy Sales                 | -110%      | -111%           | -110%    | -126%        | -561%     | -129%      | -126%       | -138%                       | -121%     | -125%    | -1207%     | -108%      |
| Balancing Energy External TC LBMP Energy Sales                  | 9%         | 7%              | 7%       | 20%          | 347%      | 22%        | 19%         | 30%                         | 13%       | 19%      | 1212%      | 7%         |
| Balancing Energy Bilateral - Internal Bilaterals                | 1%         | 1%              | 1%       | 4%           | 107%      | 8%         | 6%          | 4%                          | 4%        | 3%       | 6%         | 0%         |
| Balancing Energy Bilateral - ImportI/Non-LBMP Market Bilaterals | 0%         | 0%              | 0%       | 0%           | 0%        | 0%         | 0%          | 0%                          | 0%        | 0%       | 0%         | 0%         |
| Balancing Energy Bilateral - Export/Non-LBMP Market Bilaterals  | 4%         | 3%              | 3%       | 7%           | 54%       | 3%         | 2%          | 2%                          | 3%        | 3%       | 116%       | 3%         |
| Balancing Energy Bilateral - Wheel Through Bilaterals           | -3%        | 0%              | -1%      | -4%          | -46%      | -5%        | 0%          | 2%                          | 1%        | 0%       | -28%       | -2%        |
| Transactions Summary                                            |            |                 |          |              |           |            |             |                             |           |          |            |            |

#### NYISO Markets 2013 Energy Statistics

|                                        | <u>January</u> | <b>February</b> | March | <u>April</u> | May | June | <u>July</u> | August September | October November December |
|----------------------------------------|----------------|-----------------|-------|--------------|-----|------|-------------|------------------|---------------------------|
| DAY AHEAD LBMP                         |                |                 |       |              |     |      |             |                  |                           |
| Price *                                | \$69.17        |                 |       |              |     |      |             |                  |                           |
| Standard Deviation                     | \$47.21        |                 |       |              |     |      |             |                  |                           |
| Load Weighted Price **                 | \$72.17        |                 |       |              |     |      |             |                  |                           |
| RTC LBMP                               |                |                 |       |              |     |      |             |                  |                           |
| Price *                                | \$73.69        |                 |       |              |     |      |             |                  |                           |
| Standard Deviation                     | \$88.27        |                 |       |              |     |      |             |                  |                           |
| Load Weighted Price **                 | \$77.52        |                 |       |              |     |      |             |                  |                           |
| <u>REAL TIME LBMP</u>                  |                |                 |       |              |     |      |             |                  |                           |
| Price *                                | \$76.47        |                 |       |              |     |      |             |                  |                           |
| Standard Deviation                     | \$83.80        |                 |       |              |     |      |             |                  |                           |
| Load Weighted Price **                 | \$81.71        |                 |       |              |     |      |             |                  |                           |
| Average Daily Energy Sendout/Month GWh | 453            |                 |       |              |     |      |             |                  |                           |

#### NYISO Markets 2012 Energy Statistics

|                                        | <u>January</u> | <u>February</u> | March   | <u>April</u> | May     | <u>June</u> | July    | August S | <u>September</u> | October | November [ | December |
|----------------------------------------|----------------|-----------------|---------|--------------|---------|-------------|---------|----------|------------------|---------|------------|----------|
| DAY AHEAD LBMP                         |                |                 |         |              |         |             |         |          |                  |         |            |          |
| Price *                                | \$40.91        | \$31.15         | \$27.44 | \$26.88      | \$29.79 | \$38.71     | \$53.95 | \$41.17  | \$35.74          | \$37.10 | \$47.31    | \$41.47  |
| Standard Deviation                     | \$15.62        | \$6.23          | \$7.00  | \$7.04       | \$10.22 | \$31.58     | \$32.19 | \$15.94  | \$11.26          | \$8.21  | \$11.52    | \$10.18  |
| Load Weighted Price **                 | \$42.20        | \$31.73         | \$28.25 | \$27.72      | \$31.33 | \$43.17     | \$58.33 | \$43.57  | \$37.44          | \$38.19 | \$48.58    | \$42.38  |
| RTC LBMP                               |                |                 |         |              |         |             |         |          |                  |         |            |          |
| Price *                                | \$37.93        | \$30.31         | \$28.15 | \$27.19      | \$34.27 | \$34.58     | \$51.05 | \$41.79  | \$34.76          | \$34.11 | \$46.72    | \$39.13  |
| Standard Deviation                     | \$23.43        | \$7.26          | \$22.87 | \$15.67      | \$46.03 | \$57.26     | \$60.86 | \$22.90  | \$23.14          | \$19.02 | \$33.25    | \$22.23  |
| Load Weighted Price **                 | \$39.19        | \$30.75         | \$28.93 | \$27.97      | \$37.49 | \$38.48     | \$55.17 | \$44.03  | \$36.77          | \$35.33 | \$48.69    | \$40.37  |
| <u>REAL TIME LBMP</u>                  |                |                 |         |              |         |             |         |          |                  |         |            |          |
| Price *                                | \$37.35        | \$30.54         | \$28.47 | \$27.00      | \$35.22 | \$34.29     | \$50.68 | \$41.95  | \$36.05          | \$36.24 | \$47.35    | \$39.17  |
| Standard Deviation                     | \$23.75        | \$9.77          | \$20.94 | \$15.14      | \$56.38 | \$55.53     | \$51.60 | \$23.86  | \$26.89          | \$14.43 | \$27.30    | \$14.67  |
| Load Weighted Price **                 | \$38.88        | \$31.14         | \$29.44 | \$27.89      | \$40.06 | \$39.34     | \$55.54 | \$44.81  | \$38.59          | \$37.43 | \$48.98    | \$40.19  |
| Average Daily Energy Sendout/Month GWh | 443            | 431             | 407     | 396          | 420     | 471         | 551     | 529      | 447              | 398     | 410        | 434      |