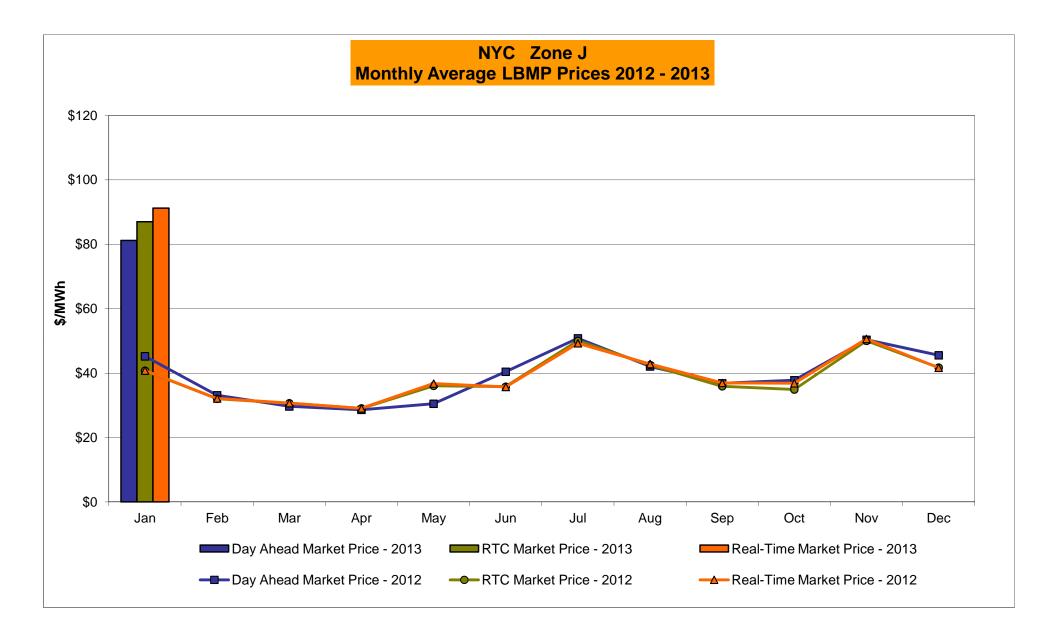

#### January 2013 Zonal LBMP Statistics for NYISO (\$/MWh)

|                    | WEST<br><u>Zone A</u> | GENESEE<br>Zone B | NORTH<br><u>Zone D</u> | CENTRAL<br>Zone C | MOHAWK<br>VALLEY<br><u>Zone E</u> | CAPITAL<br>Zone F | HUDSON<br>VALLEY<br><u>Zone G</u> | MILLWOOD<br><u>Zone H</u> | DUNWOODIE<br><u>Zone I</u> | NEW YORK<br>CITY<br><u>Zone J</u> | LONG<br>ISLAND<br><u>Zone K</u> |
|--------------------|-----------------------|-------------------|------------------------|-------------------|-----------------------------------|-------------------|-----------------------------------|---------------------------|----------------------------|-----------------------------------|---------------------------------|
| DAY AHEAD LBMP     | 45.00                 | 47.40             | 40.00                  | 40.00             | 50.05                             | 00.40             | 74.44                             | 74.70                     | 74.50                      | 04.00                             | 07.47                           |
| Unweighted Price * | 45.06                 | 47.48             | 46.36                  | 49.86             | 52.25                             | 80.19             | 74.14                             | 74.70                     | 74.53                      | 81.20                             | 87.47                           |
| Standard Deviation | 30.72                 | 37.79             | 41.88                  | 38.92             | 41.89                             | 51.29             | 48.17                             | 48.60                     | 48.50                      | 57.16                             | 60.36                           |
| RTC LBMP           |                       |                   |                        |                   |                                   |                   |                                   |                           |                            |                                   |                                 |
| Unweighted Price * | 46.76                 | 49.42             | 46.60                  | 51.86             | 54.60                             | 83.74             | 76.53                             | 77.05                     | 76.80                      | 87.00                             | 101.72                          |
| Standard Deviation | 59.71                 | 69.10             | 73.94                  | 71.12             | 75.85                             | 108.31            | 94.74                             | 95.52                     | 94.96                      | 111.83                            | 118.55                          |
| REAL TIME LBMP     |                       |                   |                        |                   |                                   |                   |                                   |                           |                            |                                   |                                 |
| Unweighted Price * | 46.81                 | 49.34             | 46.19                  | 51.77             | 54.41                             | 84.69             | 77.10                             | 77.65                     | 77.44                      | 91.21                             | 111.75                          |
| Standard Deviation | 54.12                 | 65.25             | 69.97                  | 66.71             | 71.15                             | 93.65             | 83.01                             | 83.62                     | 83.21                      | 111.94                            | 134.44                          |
| Standard Deviation | 04.12                 | 00.20             | 00.07                  | 00.71             | 71.10                             | 55.05             | 00.01                             | 00.02                     | 00.21                      | 111.54                            | 101.11                          |