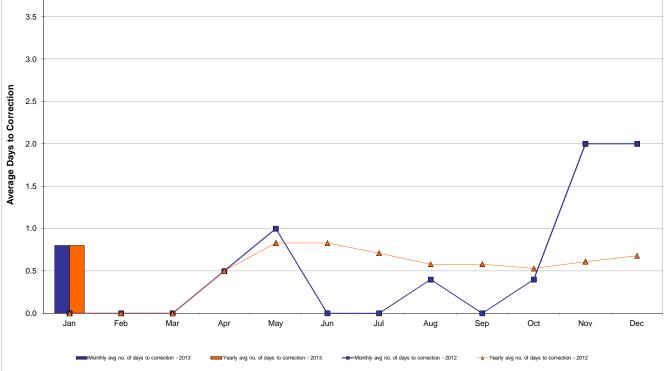

r>0.00%<br>0.09%<br>0<br>720<br>0.00%<br>0.48%<br>0.00<br>0.83       | 1<br>744<br>0.13%<br>0.23%<br>1<br>9,100<br>0.01%<br>0.08%<br>4<br>744<br>0.54%<br>0.49%<br>0.00<br>0.71       | 5<br>744<br>0.67%<br>0.29%<br>5<br>9,044<br>0.06%<br>0.08%<br>7<br>7<br>744<br>0.94%<br>0.55%<br>0.40<br>0.58  | 0<br>720<br>0.00%<br>0.26%<br>0<br>8,724<br>0.00%<br>0.07%<br>0<br>720<br>0.00%<br>0.49%<br>0.00<br>0.58       | 23<br>744<br>3.09%<br>0.55%<br>94<br>8,987<br>1.05%<br>0.17%<br>29<br>744<br>3.90%<br>0.83%<br>0.40<br>0.53       | 1<br>721<br>0.14%<br>0.51%<br>3<br>8,856<br>0.03%<br>0.16%<br>2<br>721<br>0.28%<br>0.78%<br>2.00<br>0.61       | 3<br>744<br>0.40%<br>0.50%<br>14<br>9,036<br>0.15%<br>0.15%<br>0.16%<br>5<br>744<br>0.67%<br>0.77%<br>2.00<br>0.68 |

\* Calendar days from reservation date.





\* Calendar days from reservation date.

Market Mitigation and Analysis Prepared: 2/8/2013 8:42 AM



Market Mitigation and Analysis Prepared: 2/1/2013 3:03 PM



Market Mitigation and Analysis Prepared: 2/1/2013 3:06 PM

#### Virtual Load and Supply Zonal Statistics (Average MWh/day) - 2013

|         |                  | Virtual L | oad Bid   | Virtual Su | upply Bid |        |                  | Virtual L | oad Bid   | Virtual Su | upply Bid |        |                  | Virtual L | _oad Bid  | Virtual Su | pply Bid  |
|---------|------------------|-----------|-----------|------------|-----------|--------|------------------|-----------|-----------|------------|-----------|--------|------------------|-----------|-----------|------------|-----------|
|         |                  |