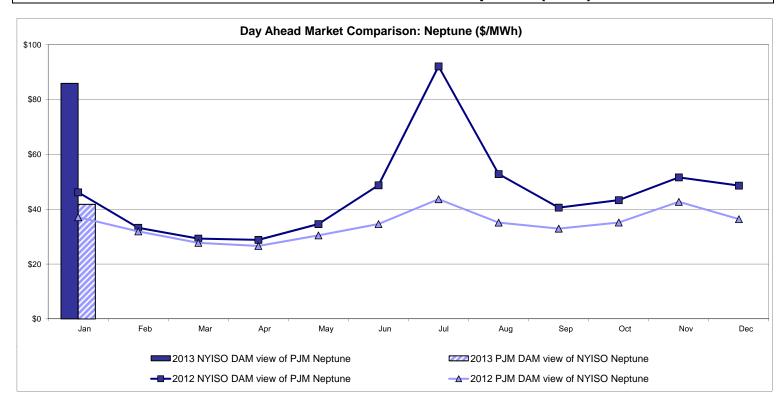

External Controllable Line: Cross Sound Cable (New England)



Note:

ISO-NE Forecast is an advisory posting @ 18:00 day before.

The DAM and R/T prices at the Shorham 13899 interface are used for ISO-NE.

The DAM and R/T prices at the CSC interface are used for NYISO.



#### External Controllable Line: Northport - Norwalk (New England)

\$80 \$60 \$40 \$20 \$0 Jan Feb Mar Apr May Jun Jul Aug Sep Oct Nov Dec 2013 NYISO RT view of Northport 2013 NYISO RTC view of Northport 2013 ISO-NE R/T view of Norhtport - 2012 NYISO RTC view of Northport -O-2012 ISO-NE R/T view of Norhtport

#### Note:

ISO-NE Forecast is an advisory posting @ 18:00 day before.

The DAM and R/T prices at the Northport 138 interface are used for ISO-NE.

The DAM and R/T prices at the 1385 interface are used for NYISO.



#### External Controllable Line: Neptune (PJM)



#### **External Comparison Hydro-Quebec**





Note:

Hydro-Quebec Prices are unavailable.

#### External Controllable Line: Linden VFT (PJM)



#### **NYISO Real Time Price Correction Statistics**

| <u>2013</u>