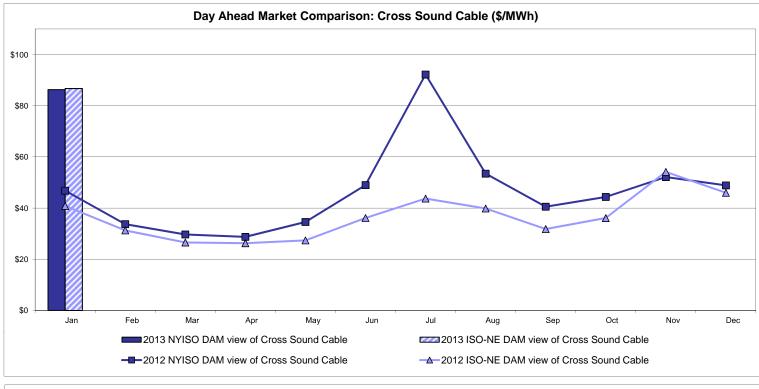

#### External Controllable Line: Cross Sound Cable (New England)

Note:

ISO-NE Forecast is an advisory posting @ 18:00 day before.

The DAM and R/T prices at the Shorham 13899 interface are used for ISO-NE.

The DAM and R/T prices at the CSC interface are used for NYISO.