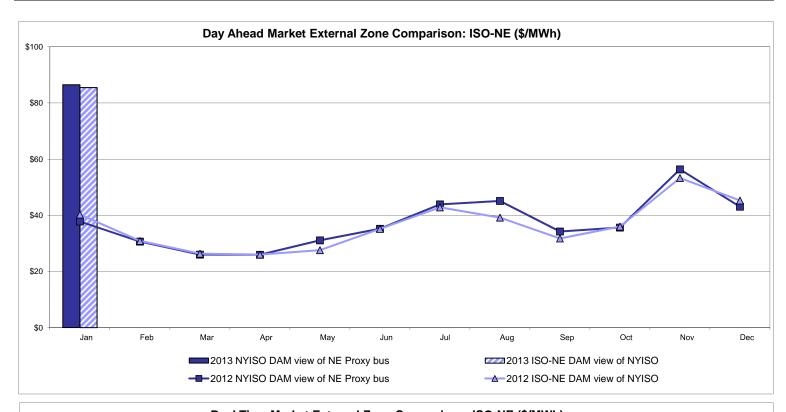

| 56.61  | 80.65          | 100.82               | 87.71                 | 98.83                | 82.10                | 47.94                       |
| Standard Deviation | 55.56           | 69.13                      | 69.19                              | 64.70  | 80.94          | 106.30               | 87.85                 | 104.35               | 107.82               | 70.28                       |

\* Straight LBMP averages



Market Mitigation and Analysis Prepared: 2/8/2013 9:21 AM



Market Mitigation and Analysis Prepared:2/8/2013 9:32 AM



Market Mitigation and Analysis Prepared:2/8/2013 9:32 AM



Market Mitigation and Analysis Prepared:2/8/2013 9:30 AM







Market Mitigation and Analysis Prepared:2/4/2013 11:18 AM

#### **External Comparison ISO-New England**





#### **External Comparison PJM**





#### **External Comparison Ontario IESO**



Notes: Exchange factor used for January 2013 was 1.008 to US \$ HOEP: Hourly Ontario Energy Price Pre-Dispatch: Projected Energy Price



#### External Controllable Line: Cross Sound Cable (New England)



Note:

ISO-NE Forecast is an advisory posting @ 18:00 day before.

The DAM and R/T prices at the Shorham 13899 interface are used for ISO-NE.

The DAM and R/T prices at the CSC interface are used for NYISO.



#### External Controllable Line: Northport - Norwalk (New England)

\$80 \$60 \$40 \$20 \$0 Jan Feb Mar Apr May Jun Jul Aug Sep Oct Nov Dec 2013 NYISO RT view of Northport 2013 NYISO RTC view of Northport 2013 ISO-NE R/T view of Norhtport - 2012 NYISO RTC view of Northport -O-2012 ISO-NE R/T view