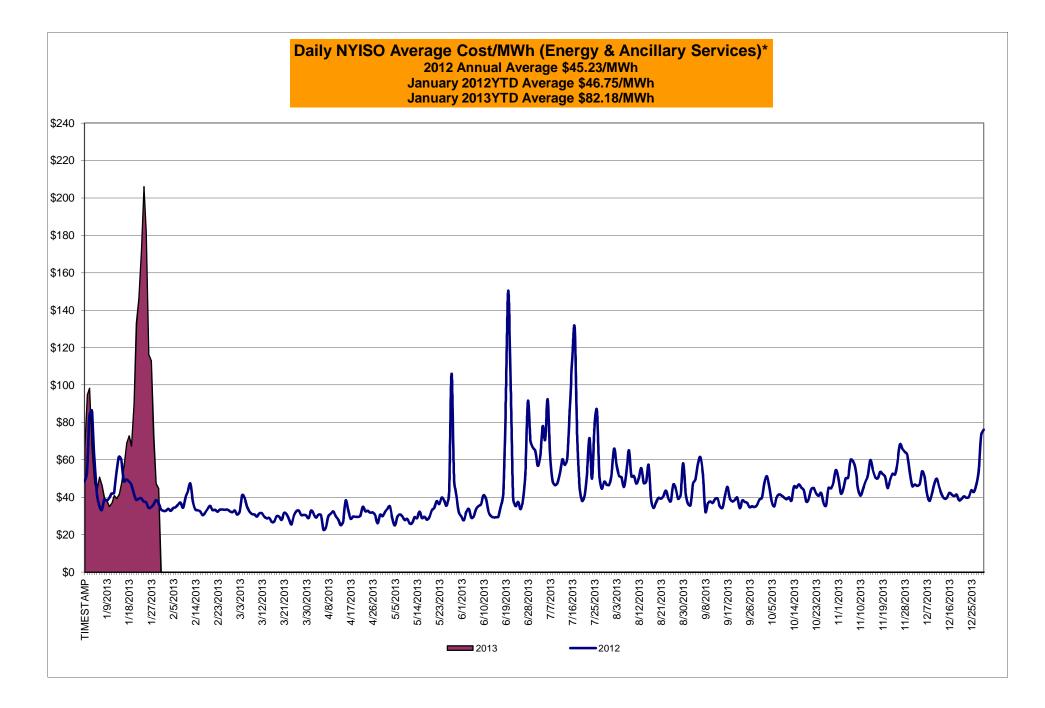

### Market Performance Highlights for January 2013

- LBMP for January is \$79.73/MWh, significantly higher than \$44.68/MWh in December 2012 and \$44.00/MWh in January 2012.
  - Day Ahead and Real Time Load Weighted LBMPs are higher compared to December 2012.
- January 2013 average monthly cost of \$82.18/MWh is a marked increase from \$46.75/MWh in January 2012.
- Average daily sendout is 453GWh/day in January; higher than 434GWh/day in December 2012 and 443 GWh/day in January 2012.
- Natural gas prices were dramatically higher compared to the previous month, and distillate prices were also higher.
  - Natural Gas (Transco Z6 NY) was \$9.98/MMBtu, 109% higher than \$4.77/MMBtu in December. The increases were driven by price spikes of up to \$37/MMBtu.
  - Jet Kerosene Gulf Coast was \$22.82/MMBtu, up from \$21.82/MMBtu in December.
  - Ultra Low Sulfur No.2 Diesel NY Harbor was \$22.14/MMBtu, up from \$21.95/MMBtu in December.
- Uplift per MWh is higher compared to the previous month.
  - Uplift (not including NYISO cost of operations) is \$0.08/MWh, higher than (\$0.13)/MWh in December.
    - The Local Reliability Share is \$0.41/MWh, higher than \$0.29 in December.
    - The Statewide Share is (\$0.33)/MWh, higher than (\$0.43)/MWh in December.
  - TSA \$ per NYC MWh is \$0.00/MWh.
  - Total uplift costs (Schedule 1 components including NYISO Cost of Operations) are higher than December.

\* Excludes ICAP payments.

#### NYISO Average Cost/MWh (Energy and Ancillary Services)\* from the LBMP Customer point of view

| 2013<br>LBMP<br>NTAC<br>Reserve<br>Regulation<br>NYISO Cost of Operations<br>Uplift<br>Uplift: Local Reliability Share<br>Uplift: Statewide Share<br>Uplift: Statewide Share<br>Uplift: Statewide Share<br>Uplift: Marg Monthly Cost | <u>January</u><br>79.73<br>0.79<br>0.38<br>0.13<br>0.69<br>0.08<br>0.41<br>(0.33)<br>0.36<br>82.18<br>82.18 | <u>February</u> | <u>March</u>  | <u>April</u>   | <u>May</u>            | <u>June</u>    | July          | <u>August</u>  | <u>September</u> | <u>October</u>        | <u>November</u>           | <u>December</u>         |
|--------------------------------------------------------------------------------------------------------------------------------------------------------------------------------------------------------------------------------------|-------------------------------------------------------------------------------------------------------------|-----------------|---------------|----------------|-----------------------|----------------|---------------|----------------|------------------|-----------------------|---------------------------|-------------------------|
| TSA \$ per NYC MWh                                                                                                                                                                                                                   | 0.00                                                                                                        |                 |               |                |                       |                |               |                |                  |                       |                           |                         |
| 2012                                                                                                                                                                                                                                 | <u>January</u>                                                                                              | February        | March         | April          | May                   | June           | July          | August         | <u>September</u> | <u>October</u>        | November                  | December                |
| LBMP<br>NTAC                                                                                                                                                                                                                         | 44.00<br>0.85                                                                                               | 32.45<br>0.80   | 28.98<br>0.68 | 28.31<br>0.71  | 34.68<br>0.72         | 47.37<br>0.77  | 63.80<br>0.58 | 46.24<br>0.65  | 39.59<br>0.47    | 39.28<br>0.70         | 50.15<br>0.75             | 44.68<br>0.83           |
| Reserve                                                                                                                                                                                                                              | 0.35                                                                                                        | 0.00            | 0.38          | 0.32           | 0.12                  | 0.36           | 0.36          | 0.03           | 0.23             | 0.29                  | 0.75                      | 0.05                    |
| Regulation                                                                                                                                                                                                                           | 0.10                                                                                                        | 0.08            | 0.13          | 0.12           | 0.09                  | 0.15           | 0.15          | 0.12           | 0.09             | 0.10                  | 0.11                      | 0.09                    |
| NYISO Cost of Operations                                                                                                                                                                                                             | 0.64                                                                                                        | 0.64            | 0.64          | 0.64           | 0.64                  | 0.64           | 0.64          | 0.64           | 0.64             | 0.64                  | 0.64                      | 0.64                    |
| Uplift                                                                                                                                                                                                                               | 0.44                                                                                                        | 0.17            | 0.00          | (0.18)         | (0.11)                | 0.61           | 0.23          | 0.22           | (0.40)           | 0.71                  | 0.79                      | (0.13)                  |
| Uplift: Local Reliability Share                                                                                                                                                                                                      | 0.49                                                                                                        | 0.27            | 0.19          | 0.07           | 0.25                  | 0.42           | 0.49          | 0.83           | 0.20             | 0.66                  | 0.69                      | 0.29                    |
| Uplift: Statewide Share                                                                                                                                                                                                              | (0.05)                                                                                                      | (0.10)          | (0.19)        | (0.25)         | (0.36)                | 0.19           | (0.26)        | (0.61)         | (0.59)           | 0.05                  | 0.10                      | (0.43)                  |
| Voltage Support and Black Start                                                                                                                                                                                                      | 0.37                                                                                                        | 0.37            | 0.37          | 0.37           | 0.37                  | 0.37           | 0.37          | 0.37           | 0.37             | 0.37                  | 0.37                      | 0.37                    |
| Avg Monthly Cost                                                                                                                                                                                                                     | 46.75                                                                                                       | 34.75           | 31.19         | 30.29          | 36.52                 | 50.27          | 66.14         | 48.46          | 41.00            | 42.10                 | 53.21                     | 46.74                   |
| Avg YTD Cost                                                                                                                                                                                                                         | 46.75                                                                                                       | 41.12           | 37.96         | 36.09          | 36.18                 | 38.89          | 44.26         | 44.91          | 44.50            | 44.29                 | 45.10                     | 45.23                   |
| TSA \$ per NYC MWh                                                                                                                                                                                                                   | 0.00                                                                                                        | 0.00            | 0.00          | 0.00           | 1.52                  | 0.45           | 0.85          | 0.46           | 0.59             | 0.00                  | 0.00                      | 0.00                    |
| 2011                                                                                                                                                                                                                                 | January                                                                                                     | February        | March         | April          | May                   | <u>June</u>    | July          | August         | September        | October               | November                  | December                |
| LBMP                                                                                                                                                                                                                                 | 74.91                                                                                                       | 55.60           | 46.98         | 46.44          | 48.49                 | 60.33          | 75.76         | 56.04          | 46.86            | 42.49                 | 38.97                     | 39.73                   |
| NTAC                                                                                                                                                                                                                                 | 0.62                                                                                                        | 0.75            | 0.86          | 0.81           | 1.13                  | 1.22           | 0.66          | 0.60           | 0.43             | 0.56                  | 0.62                      | 0.69                    |
| Reserve                                                                                                                                                                                                                              | 0.44                                                                                                        | 0.50            | 0.41          | 0.43           | 0.48                  | 0.28           | 0.28          | 0.13           | 0.25             | 0.41                  | 0.26                      | 0.28                    |
| Regulation                                                                                                                                                                                                                           | 0.20                                                                                                        | 0.18            | 0.15          | 0.12           | 0.10                  | 0.15           | 0.12          | 0.09           | 0.08             | 0.09                  | 0.08                      | 0.09                    |
| NYISO Cost of Operations                                                                                                                                                                                                             | 0.70                                                                                                        | 0.70            | 0.70          | 0.70           | 0.70                  | 0.70           | 0.70          | 0.70           | 0.70             | 0.70                  | 0.70                      | 0.70                    |
| Uplift                                                                                                                                                                                                                               | 1.26                                                                                                        | 0.58            | 0.45          | 0.21           | (0.02)                | 0.61           | 1.42          | 0.65           | 0.15             | (0.21)                | 0.11                      | 0.15                    |
| Uplift: Local Reliability Share<br>Uplift: Statewide Share                                                                                                                                                                           | 0.95<br>0.31                                                                                                | 0.71            | 0.33<br>0.12  | 0.38<br>(0.18) | 0.36                  | 0.82<br>(0.21) | 1.19<br>0.24  | 0.87<br>(0.21) | 0.45             | 0.23                  | 0.19                      | 0.19                    |
| Voltage Support and Black Start                                                                                                                                                                                                      | 0.37                                                                                                        | (0.12)<br>0.37  | 0.12          | 0.37           | (0.38)<br><b>0.37</b> | 0.37           | 0.24          | 0.37           | (0.30)<br>0.37   | (0.44)<br>0.37        | (0.08)<br>0.37            | (0.05)<br>0.37          |
| Avg Monthly Cost                                                                                                                                                                                                                     | 78.50                                                                                                       | 58.69           | 49.92         | 49.07          | 51.24                 | 63.67          | 79.30         | 58.58          | 48.83            | 44.40                 | 41.11                     | 42.00                   |
| Avg YTD Cost                                                                                                                                                                                                                         | 78.50                                                                                                       | 68.82           | 62.36         | 59.14          | 57.52                 | 58.70          | 62.77         | 62.13          | 60.66            | 59.18                 | 57.76                     | 56.47                   |
| TSA \$ per NYC MWh<br>* Excludes ICAP payments.<br>Market Mitigation and Analysis                                                                                                                                                    | 0.00                                                                                                        | 0.00            | 0.00          | 0.13           | 0.00                  | 1.45           | 0.38          | 1.59           | 0.15             | 0.00<br>Data reflects | 0.00<br>true-ups thru Dec | <b>0.00</b> ember 2012. |