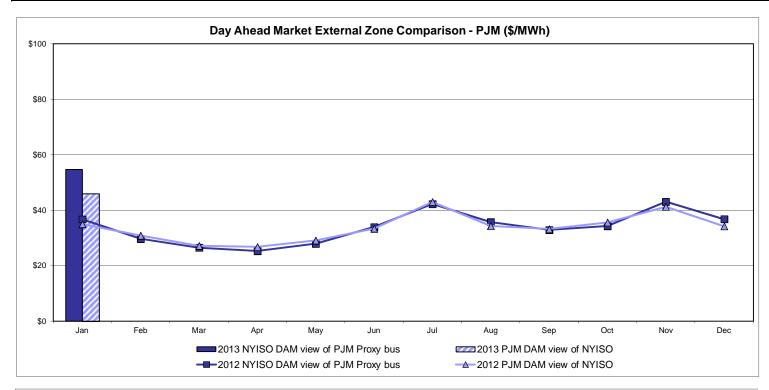

| 100.82               | 87.71                 | 98.83                | 82.10                | 47.94                       |
| Standard Deviation | 55.56           | 69.13                      | 69.19                              | 64.70  | 80.94          | 106.30               | 87.85                 | 104.35               | 107.82               | 70.28                       |

\* Straight LBMP averages



Market Mitigation and Analysis Prepared: 2/8/2013 9:21 AM



Market Mitigation and Analysis Prepared:2/8/2013 9:32 AM



Market Mitigation and Analysis Prepared:2/8/2013 9:32 AM



Market Mitigation and Analysis Prepared:2/8/2013 9:30 AM







Market Mitigation and Analysis Prepared:2/4/2013 11:18 AM

#### **External Comparison ISO-New England**





#### **External Comparison PJM**





#### **External Comparison Ontario IESO**



Notes: Exchange factor used for January 2013 was 1.008 to US \$ HOEP: Hourly Ontario Energy Price Pre-Dispatch: Projected Energy Price



#### External Controllable Line: Cross Sound Cable (New England)



Note:

ISO-NE Forecast is an advisory posting @ 18:00 day before.

The DAM and R/T prices at the Shorham 13899 interface are used for ISO-NE.

The DAM and R/T prices at the CSC interface are used for NYISO.



#### External Controllable Line: Northport - Norwalk (New England)

\$80 \$60 \$40 \$20 \$0 Jan Feb Mar Apr May Jun Jul Aug Sep Oct Nov Dec 2013 NYISO RT view of Northport 2013 NYISO RTC view of Northport 2013 ISO-NE R/T view of Norhtport - 2012 NYISO RTC view of Northport -O-2012 ISO-NE R/T view of Norhtport

#### Note:

ISO-NE Fore