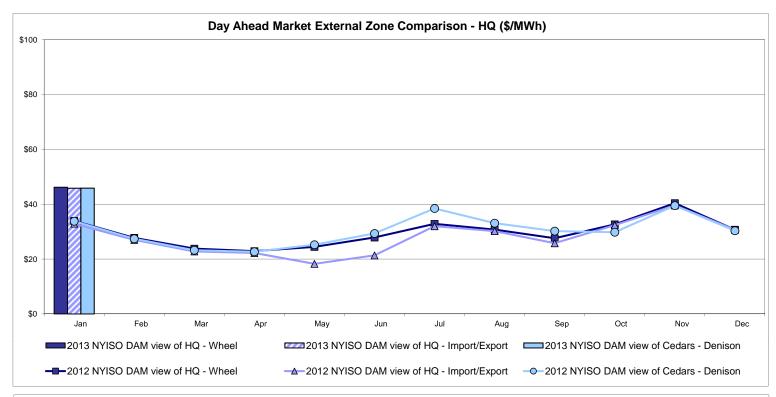

#### **External Comparison Hydro-Quebec**

Note:

Hydro-Quebec Prices are unavailable.